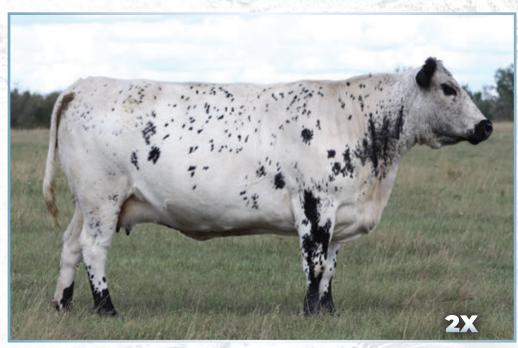

## COLD CREEK SKYLARK 2X

-[CAN]3438- PT

CCC 2X

February 21, 2010

ALMOST A RANCH MUSTANG GT 1R

CALAMASUE 46U

CALAMASUF 17P

CANDY OF CCC 02P

P.A.R. MERIT 157M

MAY FLOWER OF P.A.R. 62M

PRAIRIE HILL NEW DEAL 85N

CODIAK 7L

PRAIRIE HILL LANCE 61 TINGE OF P.A.R. 0741

P.A.R. JAGR 68J

LEIGH-AL-ANN BELLE 2B CODIAK PRAIRIE FIRE RKW 14J

Female

Percentage: 87.5%

BW: 70 lbs.

Polled: PP Coat Colour: ED / ED

Myostatin: Non-Carrier

2X is a proven brood matron. She has produced every year of existence. We offered a handful of eggs in last years sale and were very well recieved. As we dip into the vault on this outstanding production cow and offer up some new combos on her. Proven cows like 2X with her unique pedigree are hard to find.