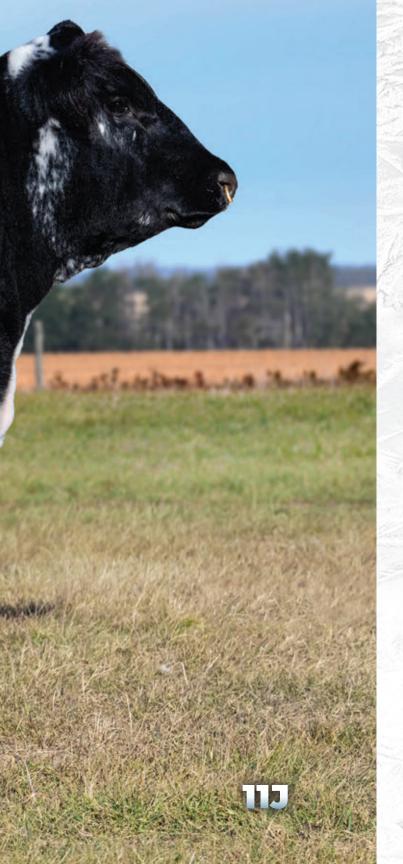

#### INC TALLADEGA 11J

-[CAN]13078- PB INC 11J

January 1, 2021

CODIAK OH MY GOSH GNK 60A OUTBACK JOEY 25D

RIVER HILL 54Z BELLA-JOY 25B

STAR BANK LACERTA 68L
SPOTS 'N SPROUTS 3R

POTS 'N SPROUTS 3R

SPOTS'N SPROUTS 5J

Polled: PP Coat Colour: ED / ED Myos

Myostatin: Carrier

A bull like INC Talladega 11J comes around once in a lifetime!! He is hands down the finest calf to ever come out of the INC program. He was Champion Speckle Park in the Jackpot Bull Show, Champion Bull Calf & Grand Champion Bull at the 2021 Manitoba AgEx as well as Legends of the Fall Speckle Park Champion & Bull Calf Champion at 2021 FarmFair - 11J has every breed taking notice.

This performance bull has an ass two axe handles wide, a top like an airport runway and more rib than a Louisiana BBQ. Beautiful extension and very smooth, Talladega's high end frame score ensures he will mature into one of the biggest bulls in the breed. The time has come for a bull like 11J.