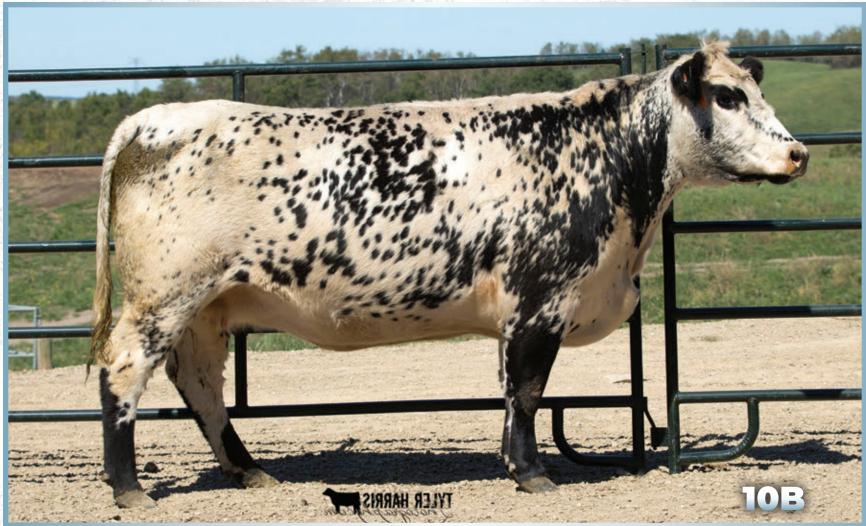

#### CODIAK SLY SUZIE GNK 91B

A & W JOEY 55P

CALAMASUE 26R

-[CAN]5542-PB

GNK 91B

July 26, 2014

RIVER HILL TRAFFIC JAM 26T

PRAIRIE HILL HEARTBREAKER 99L

**RIVER HILL 26T YAGER 99Y** P.A.R. HEMORRHOID 25H PRAIRIE HILL FANCY PANTS 93J

CODIAK KOSMO GNK 17R

**CODIAK GNK 53W** 

CODIAK NICE LADY RKW 25N

CODIAK MR. BLACK RKW 13M HWY. 4 SPECKLE PARK 25J HWY. 4 SPECKLE PARK 2H CODIAK PRAIRIE FIRE RKW 01J

Percentage: 100% BW: 74 lbs. Female

Polled: PP Coat Colour: ED / ED Myostatin: Non- Carrier

A ready-to-go flush female on offer from INC. This Yager daughter is a massive-topped, powerhouse with beautiful structure, a perfect udder, and outstanding feet. She pushes past 1700 lbs, and this fine lady is an awe-inspiring Speckle Park female. More of these animals need to be made & put into production and it's for this reason Janice & I are selling her as a flush cow at the 2021 Big Chill.

Selling 100% ownership. **Consigned by INC Cattle Company** 

INC Blackstone 45G - Son