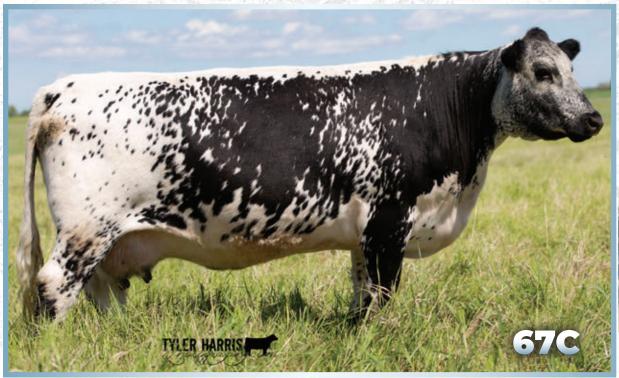

Polled: PP Coat Colour: ED / ED Myostatin: Carrier

Codiak Ms Shawnda GNK 10B

Polled: PP Coat Colour: E<sup>D</sup>/e Myostatin: Non-Carrier

Codiak MS Shawnda GNK10B is the best uddered, heaviest milking female in the entire INC herd. She has unequalled length and the coolest colouring to boot. She has been paired with the record breaking CAJA Zeppelin 1B and this proven combination has produced the likes of INC Steam Roller 77H, high selling bull at the 2021 Leading Edge Sale. Purchased by Wilcox Livestock, they have successfully campaigned Steam Roller, earning Champion Yearling Bull and Reserve Grand Champion Bull at 2021 Manitoba AgEx.

Stored at Bow Valley Genetics. Guaranteed one (1) pregnancy if implanted by a certified technician. Qualified CAN/USA/AUS/NZ

Excalibur 345E

INC Six Gun 428F