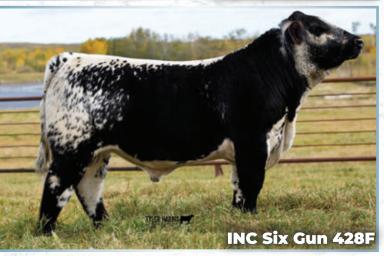

**INC SIX GUN 428F** 

Three (3) Units of Semen

-[CAN]8635-PB

INC 428F

January 24, 2018

**UNEEDA ZAPPER 13Z** 

**UNEEDA WALTER 21W** 

**CAJA ZEPPELIN 1B** 

MISTY FRITZ OF P.A.R. 13M RIVER HILL 26T WALKER 60W

NOTTA 60W PHOTO-FINISH 1Z

NOTTA PHO-FINISH 54P

**RAVEN MEADOWS MAGNUM 10N** 

SPRUCE LANE VENTURE 3J PARKLAND SPECKLE PARK 10J PRAIRIE HILL NEW DEAL 85N

**UPTO SPECS WILLA 17W** UPTO SPECS RAE 2R

UPTO SPECS NOLA 21N

Polled: PP

Coat Colour: ED / ED

Myostatin: Carrier

Qualified for CAN/US/AUS/NZ

BW 82 Lbs

Stored at Bow Valley Genetics. **Donated by INC Cattle Company** 