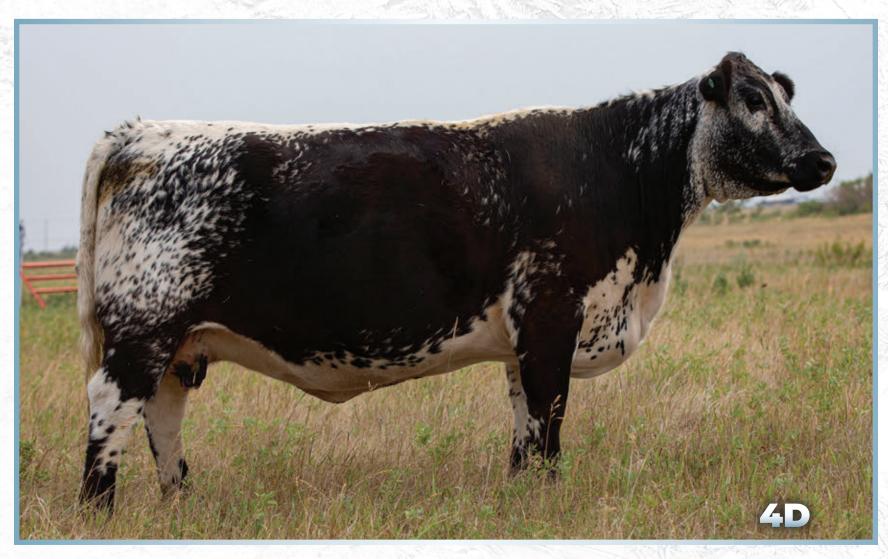

# HIGHMARK ST DELIGHT 4D

Selling the Right to Flush

-[CAN]6715- PT

HMK 4D July 21, 2016

STAR BANK KING GEORGE 82U SIX STAR 82U ROYAL FLESH 101Y

STAR BANK 53R

CODIAK PRAIRIE FIRE 10J STYALS HOT LADY 3M

STYALS HOT LADY 5H

SPOTS 'N SPROUTS NEFROM 101N

STAR BANK 11H STAR BANK 58L STAR BANK 9E

PRAIRIE HILL AFTER SHOCK 75G MISS ATIM 10F

ASPEN ACRES T.N.T. 4Y N/A

Polled: PP Coat Colour: ED / ED Myostatin: Carrier

Here's an opportunity to dig into this deep bodied, high producing female. She's by far Fran's favorite at Highmark. Guaranteed 5 embryos. Buyer supplies semen and all associated costs of

**Consigned by Highmark Speckle Park** 