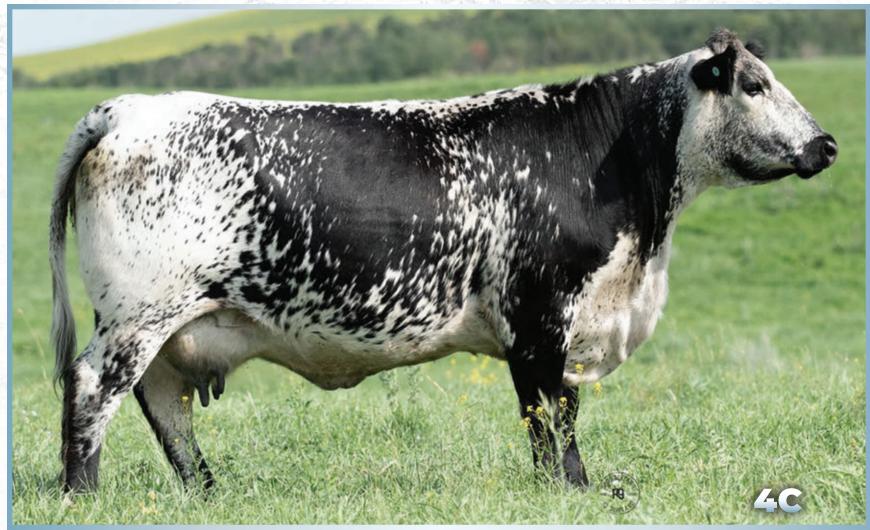

For days after Pine Valley Elsa 3C & Pine Valley Anna 4C were put on display in the front pasture at Highmark Stock Farm during the 2021 AGM, the phones over at INC never stopped ringing. This pair of magnificent matriarch's need to be duplicated for the good of the breed. Big milk, huge depth, and power-packed pedigrees - take hold and change your future

#### PINE VALLEY ANNA 4C

Selling the Right to Flush

-[CAN]6377-PB

DCF 4C

April 3, 2015

LEGACY SCOUT 10S **LEGACY UNRIVALED 12U** 

STAR BANK 34R

CODIAK CRIKEY GNK 13U **CODIAK AMANDA GNK 42Y** CODIAK UNIQUE GNK 8R LEGACY PLAYBOY 9M LEGACY PAM 3P STAR BANK 94M STAR BANK 11E

#### PINE VALLEY ANNA 4C

-[CAN]6377- PB DCF 4C April 3, 2015

LEGACY SCOUT 10S **LEGACY UNRIVALED 12U** STAR BANK 34R

CODIAK CRIKEY GNK 13U **CODIAK AMANDA GNK 42Y** CODIAK UNIQUE GNK 8R

LEGACY PLAYBOY 9M LEGACY PAM 3P STAR BANK 94M STAR BANK 11E

**RAVEN MEADOWS MAGNUM 10N** CODIAK RKW 07J CODIAK MR. BLACK RKW 13M

CODIAK RKW 07J

Female Percentage: 100% BW: 82 lbs.

Polled: PP Coat Colour: ED / ED Myostatin: Non-Carrier

The first thing people say when they see Pine Valley Anna 4C out on pasture is, "Holy s\*\*t! Who is that?" Arguably the best cow to come out of the Pine Valley program, Anna completely overpowers the competition with her incredible depth and supercharged milk production. This momma cow is the best of the best, a female that will be remembered for generations. Paired with two powerhouse sires, Premier Logic & JSF Unmarked, this is an opportunity to take it to the house!