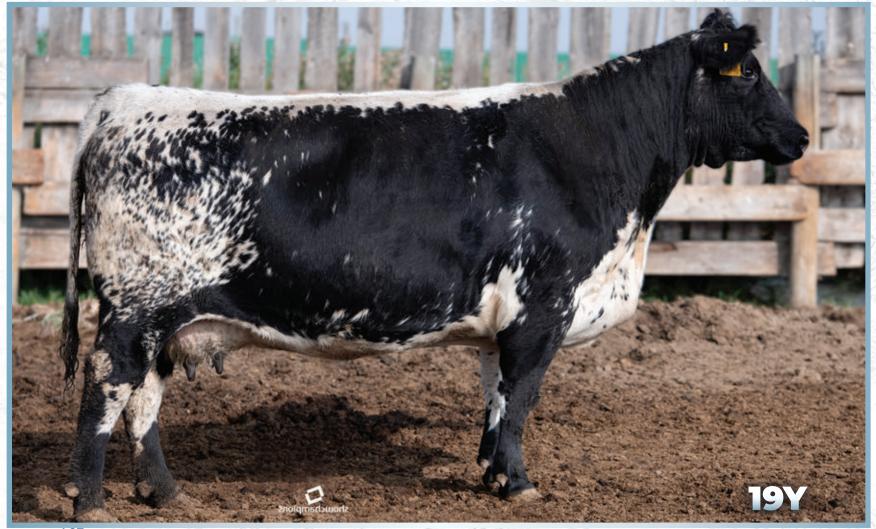

#### INC TALLADEGA 11J

-[CAN]13078- PB INC 11J

January 1, 2021

CODIAK OH MY GOSH GNK 60A OUTBACK JOEY 25D

RIVER HILL 54Z BELLA-JOY 25B

STAR BANK LACERTA 68L
SPOTS 'N SPROUTS 3R

POTS 'N SPROUTS 3R

SPOTS'N SPROUTS 5J

SPOTS 'N SPROUTS JUNO 103J STAR BANK 55H

P.A.R. GREAT WESTERN 11F SPOTS 'N SPROUTS 21E

CLEAR VIEW TY 205R

CODIAK UNIOUE GNK 8R

RIVER HILL 60W LINE DRIVE 54Z

RIVER HILL 68 ULTIMATE JOY 25U

Male Percentage: 100% BW: 88 lbs.

Polled: PP Coat Colour: ED / ED Myos

Myostatin: Carrier

A bull like INC Talladega 11J comes around once in a lifetime!! He is hands down the finest calf to ever come out of the INC program. He was Champion Speckle Park in the Jackpot Bull Show, Champion Bull Calf & Grand Champion Bull at the 2021 Manitoba AgEx as well as Legends of the Fall Speckle Park Champion & Bull Calf Champion at 2021 FarmFair - 11J has every breed taking notice.

This performance bull has an ass two axe handles wide, a top like an airport runway and more rib than a Louisiana BBQ. Beautiful extension and very smooth, Talladega's high end frame score ensures he will mature into one of the biggest bulls in the breed. The time has come for a bull like 11J.

INC Cattle Company are offering a 50% share in INC Talladega 113 which includes the exclusive Canadian, Australian, New Zealand and South American rights. INC will walk 113 and will continue to campaign this incredible bull for the new owners. The breed needs this bull!

Selling 50% semen interest with CAN/AUS/NZ/South America rights. USA rights to follow.

Premier 101Y Logic L11 - Sire

Codiak Crikey GNK 13U - Grandsire