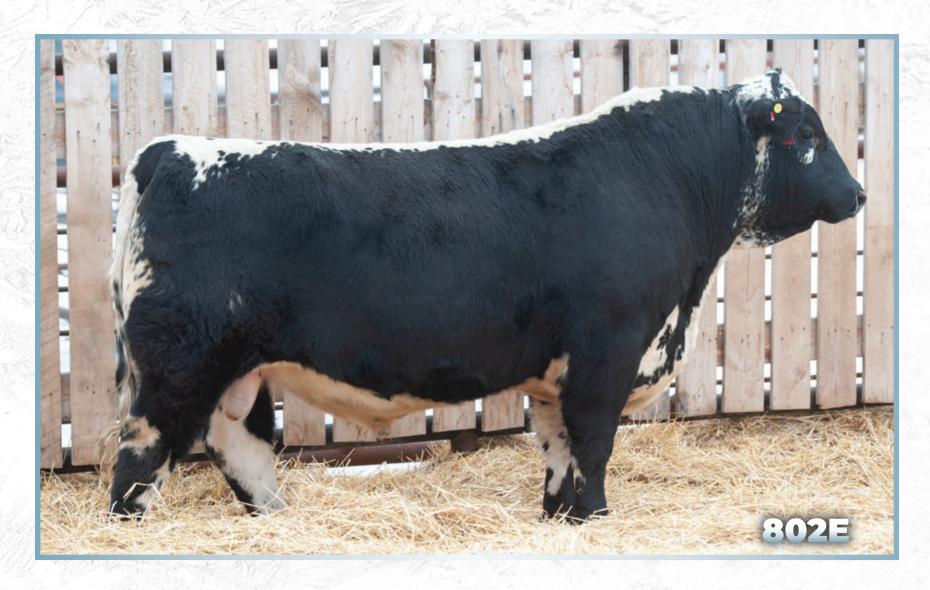

# CODIAK END TO END GNK 802E

Five (5) Packs of Ten (10) Units of Semen

-[CAN]9025-PB

**GNK 802E** 

April 14, 2017

CODIAK PHLEP GNK 3P
CODIAK OSCAR GNK 8S

CODIAK MATEUSA RKW 63M

CODIAK KOSMO GNK 17R CODIAK GNK 53W

CODIAK NICE LADY RKW 25N

UPTO SPECS HOMER 24K CODIAK HILLARY 81H HWY. 4 SPECKLE PARK 2H

EL RANCHO NO GOTTO SHANS 02J

CODIAK MR. BLACK RKW 13M HWY. 4 SPECKLE PARK 25J HWY. 4 SPECKLE PARK 2H CODIAK PRAIRIE FIRE RKW 01J

Polled: PP

Coat Colour: ED / ED

Myostatin: Carrier

#### **Qualified for AUS**

End to End has made his mark here in our herd. Last year we sold a daughter for \$12,000 to River Hill Farms who was also Reserve Champion Female at Stockade Roundup. We have a full sister selling this year in the National sale and we like her just as much as End to End. Four End to End bulls, in our sale last year, averaged \$5,000. If you are looking to add frame and bone, this bull is your answer.

Stored at Alta Genetics.

Consigned by KFC Farms Ltd.

RIVER HILL 60W **EXCALIBUR** 345E Five (5) Packs of Ten (10) Units of Semen

-[CAN]7288-PB

BED 345E

March 11, 2017

RIVER HILL TRAFFIC JAM 26T RIVER HILL 26T WALKER 60W RIVER HILL SHOW ME OFF 60S A & W JOEY 55P CALAMASUE 26R P.A.R. MOO FASSA 03M RIVER HILL SNAP SHOT 60M