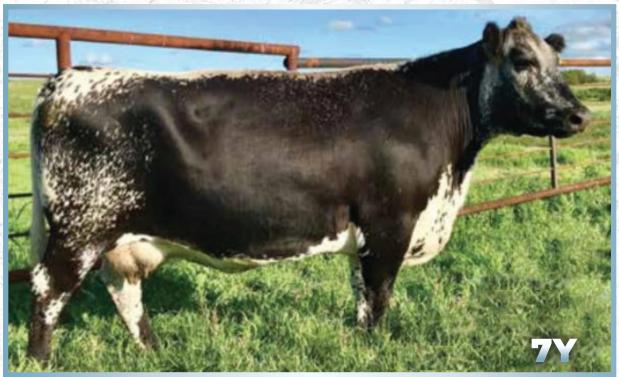

#### SPOTS 'N SPROUTS 7Y

-[CAN]3804- PB

JKH 7Y

March 7, 2011

HWY.4 SPECKLE PARK 20K SPOTS 'N SPROUTS UTOPIA 104U

SPOTS 'N SPROUTS 8L

ASPEN ACRES NOBLEMAN 3N

SPOTS 'N SPROUTS 10T STYALS FANCY FEET 10M HWY, 4 SPECKLE PARK 1G HWY. 4 SPECKLE PARK 3E NORALTA 9E SPOTS 'N SPROUTS 14E

KING KARAT OF ASPEN ACRES 1K ASPEN ACRES GRAY GHOST 3G CODIAK PRAIRIF FIRF 10.1 ASPEN ACRES FANCY FEET 10F

BW: 95 lbs. **Female** Percentage: 100%

Polled: PP Coat Colour: ED / ED Myostatin: Non-Carrier

Janice and I were fortunate to purchase JKH 7Y out of the Preferred Stock Sale in 2019. No one would ever guess this attractive, dark-sided female is remotely close to 10 years old. She retains a near perfect udder, has more than ample milk production and 7Y is as feminine as they come. Another great example of Speckle Park longevity. 7Y cycles like clockwork and breeds back every year without fail. She's regal & functional, great-footed & deep. Just a fantastic cow in every respect. We've paired her with three proven sires - INC Six Gun 428F, MT Bar Eddie The Eagle 01E, and Riverhill 60W Excalibur 345E.