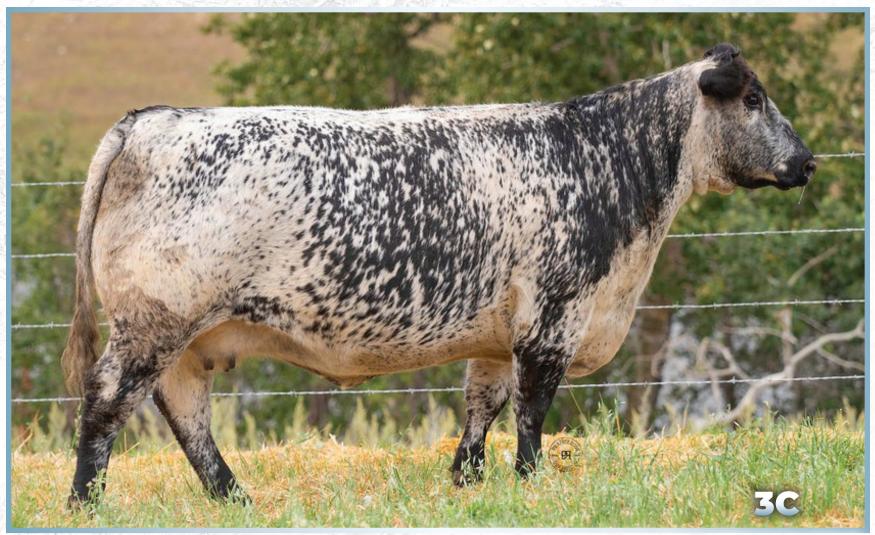

#### PINE VALLEY ELSA 3C

Selling the Right to Flush

-[CAN]6376-PB

DCF 3C

April 2, 2015

RIVER HILL TRAFFIC JAM 26T **RIVER HILL 101U XPORTER 55X** 

RIVER HILL SAFIRE 55S

CODIAK MR. BLACK RKW 13M **CODIAK UNIQUE GNK 8R** 

CODIAK RKW 07J

A & W JOEY 55P CALAMASUF 26R

P.A.R. MOO FASSA 03M CODIAK PRAIRIE FIRE RKW 05J

HWY. 4 SPECKLE PARK 2H PRAIRIE HILL REBA 154F P.A.R. IMPACT 11G ATIM LADY 3D

Polled: PP Coat Colour: ED / ED Myostatin: Non- Carrier

For days after Pine Valley Elsa 3C & Pine Valley Anna 4C were put on display in the front pasture at Highmark Stock Farm during the 2021 AGM, the phones over at INC never stopped ringing. This pair of magnificent matriarch's need to be duplicated for the good of the breed. Big milk, huge depth, and power-packed pedigrees - take hold and change your future

#### Guaranteeing a minimum of six (6) embryos. **Consigned by INC Cattle Company**

INC Portfolio 66G - 3C Progeny