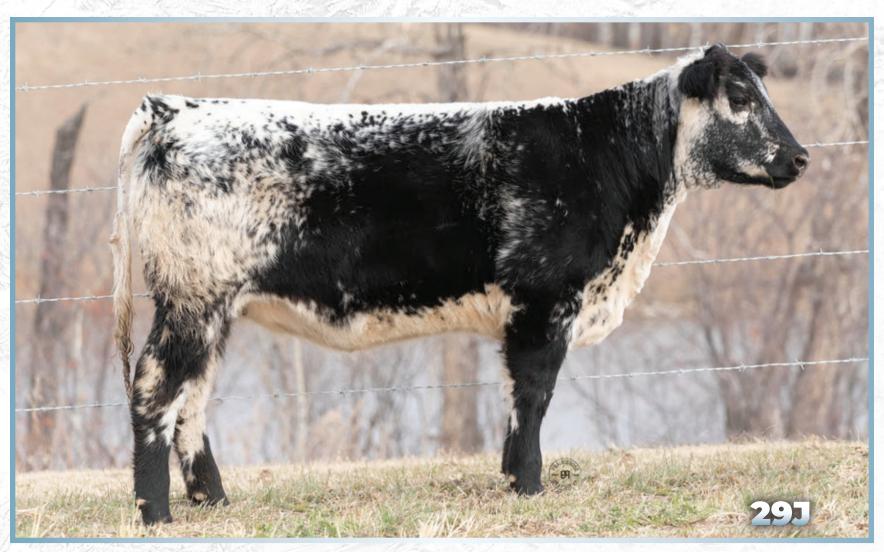

#### L INC PENNY LANE 29J

Applied For INC 29J January 3, 2021

UPTO SPECS ULYSSES 25U

STEELE FRONT RUNNER 5E

LEGACY UNITY 51X

RAVEN MEADOWS MAGNUM 10N PRAIRIE HILL REBA 154F LEGACY UTMOST 30U LEGACY UNITY 45U

Out of one of the greatest cows in the Silvertip program, INC Penny Lane 29J promises longevity, production & performance. Right out of the gate this calf and her twin sister both stood out above most others. This lady is put together how we like them and boasts diverse genetics as well. Invest in your future with this beautiful calf.