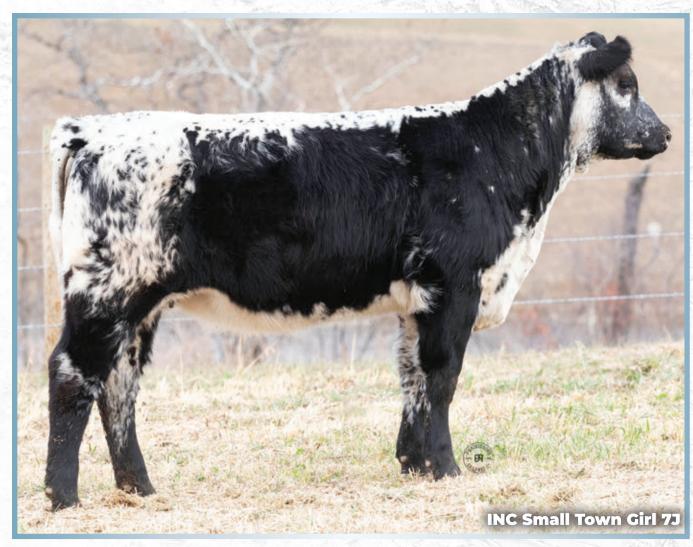

#### **INC SMALL TOWN GIRL 7J**

Applied For INC 7J January 1, 2021

SIX STAR 82U ROYAL FLESH 101Y

PREMIER 101Y LOGIC L11

SPKNZ H2

CODIAK CRIKEY GNK 13U

INC GRACIE 13F

CODIAK LADASHA GNK 12B

Myostatin: Non-Carrier

Janice and I welcome the opportunity to help the Canadian Speckle Park community, a group that has become very, very dear to us. We have made some incredible friends since becoming part of this industry and it is our sincere hope that The Big Chill Appeal continues to bolster this dynamic breed for many years to come. This year's offering includes an absolute doll of a heifer, INC Small Town Girl 7J. This fine made female promises to have a perfect udder just like her momma and 7J will be that deep, moderate framed cow that weans a calf almost as big as her every fall! Janice and I loved this calf the moment she was born - 7J is a curious sweetheart that will work in your herd for a long, long time. In addition to Small Town Girl, bring home an INC Super Pack that includes three straws each of some of the very best bulls in the INC Arsenal. INC Six Gun 428F, INC Assassin 777G & INC Coliath 747G. These straws are North American and Aus/NZ qualified.