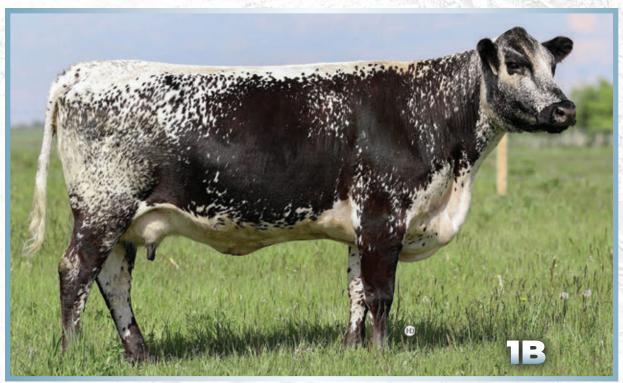

## COLD CREEK SKYLARK 2X

-[CAN]3438- PT

CCC 2X

February 21, 2010

ALMOST A RANCH MUSTANG GT 1R

CALAMASUE 46U

CALAMASUF 17P

CANDY OF CCC 02P

P.A.R. MERIT 157M

MAY FLOWER OF P.A.R. 62M

PRAIRIE HILL NEW DEAL 85N

CODIAK 7L

PRAIRIE HILL LANCE 61 TINGE OF P.A.R. 0741

P.A.R. JAGR 68J

LEIGH-AL-ANN BELLE 2B CODIAK PRAIRIE FIRE RKW 14J

Female

Percentage: 87.5%

BW: 70 lbs.

Polled: PP Coat Colour: ED / ED

Myostatin: Non-Carrier

2X is a proven brood matron. She has produced every year of existence. We offered a handful of eggs in last years sale and were very well recieved. As we dip into the vault on this outstanding production cow and offer up some new combos on her. Proven cows like 2X with her unique pedigree are hard to find.