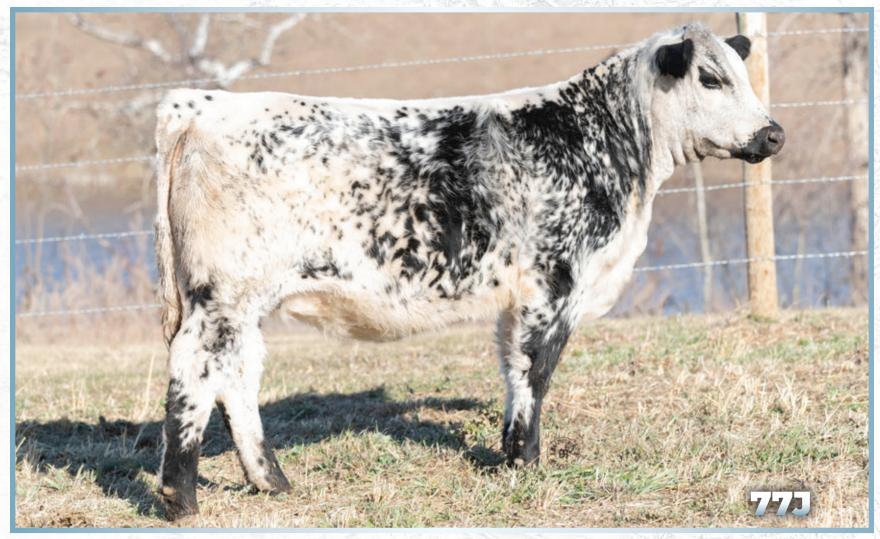

#### **INC PROUD MARY** 77J

Applied For

INC 77J

February 13, 2021

MOOVIN ZPOTZ BARCODE 60B MOOVIN ZPOTZ DART 37D COLD CREEK UNITY 23U

CAJA ZEPPELIN 1B

INC HAVANA 101F

CODIAK BECKAH GNK 92B

Polled: PP Coat Colour: ED / ED

Myostatin: Non- Carrier

This combination is as rare as finding a black pearl, INC Proud Mary is out of one of the greatest cows in the entire history of the Speckle Park breed and sired by the prolific Moovin Zpotz Dart 37D. Proud Mary is perfectly made and proud she is - watch her walk out and there is no doubt this Canadian girl knows how incredible she is. This is the direction in which the industry needs to go. A balanced female with tons of potential. Don't miss this chance.

#### **Consigned by INC Cattle Company**

INC Havana 101F - Dam Moovin Zpotz Dart 37D - Sire

8