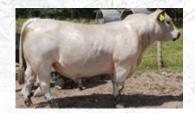

#### INC TALLADEGA 11J

-[CAN]13078- PB INC 11J

January 1, 2021

CODIAK OH MY GOSH GNK 60A OUTBACK JOEY 25D

RIVER HILL 54Z BELLA-JOY 25B

STAR BANK LACERTA 68L
SPOTS 'N SPROUTS 3R

POTS 'N SPROUTS 3R

SPOTS'N SPROUTS 5J

Polled: PP Coat Colour: ED / ED Myos

Myostatin: Carrier

A bull like INC Talladega 11J comes around once in a lifetime!! He is hands down the finest calf to ever come out of the INC program. He was Champion Speckle Park in the Jackpot Bull Show, Champion Bull Calf & Grand Champion Bull at the 2021 Manitoba AgEx as well as Legends of the Fall Speckle Park Champion & Bull Calf Champion at 2021 FarmFair - 11J has every breed taking notice.

This performance bull has an ass two axe handles wide, a top like an airport runway and more rib than a Louisiana BBQ. Beautiful extension and very smooth, Talladega's high end frame score ensures he will mature into one of the biggest bulls in the breed. The time has come for a bull like 11J.