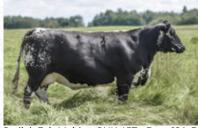

#### **INC PROUD MARY** 77J

Applied For

INC 77J

February 13, 2021

MOOVIN ZPOTZ BARCODE 60B MOOVIN ZPOTZ DART 37D COLD CREEK UNITY 23U

CAJA ZEPPELIN 1B

INC HAVANA 101F

CODIAK BECKAH GNK 92B

MOOVIN ZPOTZ UNTOUCHABLE 4U D.L.R. LILY 17S HWY 4 SPECKLE PARK 1R NICOLE OF P.A.R. 23N

UNEEDA ZAPPER 13Z NOTTA 60W PHOTO-FINISH 1Z CODIAK OSCAR GNK 8S CODIAK RHANA GNK 70Y

Female Percentage: 100% BW: 92 lbs.

Polled: PP Coat Colour: ED / ED

Myostatin: Non- Carrier

This combination is as rare as finding a black pearl, INC Proud Mary is out of one of the greatest cows in the entire history of the Speckle Park breed and sired by the prolific Moovin Zpotz Dart 37D. Proud Mary is perfectly made and proud she is - watch her walk out and there is no doubt this Canadian girl knows how incredible she is. This is the direction in which the industry needs to go. A balanced female with tons of potential. Don't miss this chance.