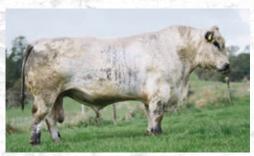

Polled: PP Coat Colour: ED / ED Myos

Myostatin: Carrier

A bull like INC Talladega 11J comes around once in a lifetime!! He is hands down the finest calf to ever come out of the INC program. He was Champion Speckle Park in the Jackpot Bull Show, Champion Bull Calf & Grand Champion Bull at the 2021 Manitoba AgEx as well as Legends of the Fall Speckle Park Champion & Bull Calf Champion at 2021 FarmFair - 11J has every breed taking notice.

This performance bull has an ass two axe handles wide, a top like an airport runway and more rib than a Louisiana BBQ. Beautiful extension and very smooth, Talladega's high end frame score ensures he will mature into one of the biggest bulls in the breed. The time has come for a bull like 11J.

INC Cattle Company are offering a 50% share in INC Talladega 113 which includes the exclusive Canadian, Australian, New Zealand and South American rights. INC will walk 113 and will continue to campaign this incredible bull for the new owners. The breed needs this bull!