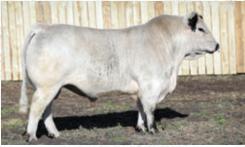

#### INC TALLADEGA 11J

-[CAN]13078- PB INC 11J

January 1, 2021

CODIAK OH MY GOSH GNK 60A OUTBACK JOEY 25D

RIVER HILL 54Z BELLA-JOY 25B

STAR BANK LACERTA 68L
SPOTS 'N SPROUTS 3R

POTS 'N SPROUTS 3R

SPOTS'N SPROUTS 5J

Polled: PP Coat Colour: ED / ED Myos

Myostatin: Carrier

A bull like INC Talladega 11J comes around once in a lifetime!! He is hands down the finest calf to ever come out of the INC program. He was Champion Speckle Park in the Jackpot Bull Show, Champion Bull Calf & Grand Champion Bull at the 2021 Manitoba AgEx as well as Legends of the Fall Speckle Park Champion & Bull Calf Champion at 2021 FarmFair - 11J has every breed taking notice.

This performance bull has an ass two axe handles wide, a top like an airport runway and more rib than a Louisiana BBQ. Beautiful extension and very smooth, Talladega's high end frame score ensures he will mature into one of the biggest bulls in the breed. The time has come for a bull like 11J.

INC Cattle Company are offering a 50% share in INC Talladega 113 which includes the exclusive Canadian, Australian, New Zealand and South American rights. INC will walk 113 and will continue to campaign this incredible bull for the new owners. The breed needs this bull!