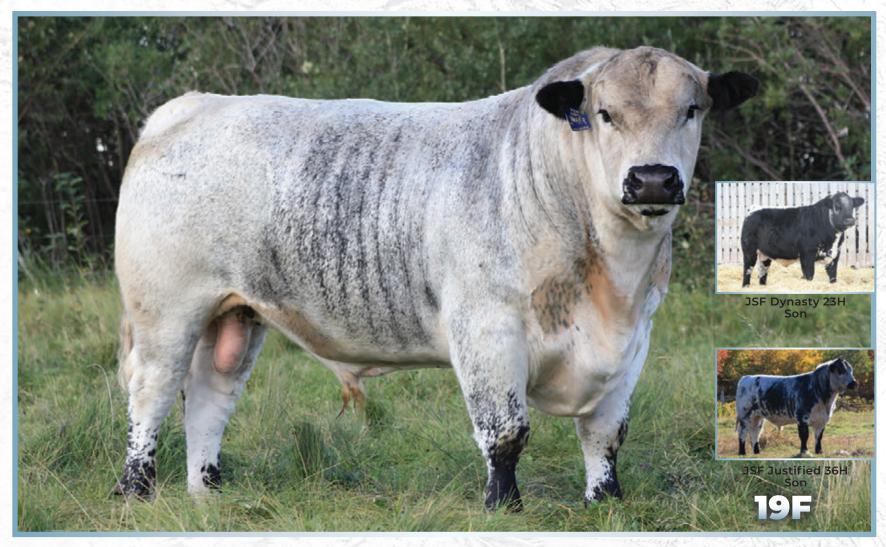

# MOOVIN ZPOTZ **FRANK** 19F

Fifteen (15) Packs of Ten (10) Units of Semen -[CAN]9076- PB BMZ 19F April 1, 2018

LEGACY TURNPIKE CRUISER 27T
CN ZPOTZ ZAZU 2Z

PRAIRIE HILL NIRVANA 4N

MOOVIN ZPOTZ UNTOUCHABLE 4U

MOOVIN ZPOTZ ALBERTA 6A

D.L.R. ODELLE 15W

LEGACY ROUGHRIDER 52R LEGACY ROMA 60R PRAIRIE HILL MASTERPLAN II 87L PRAIRIE HILL 1H

HWY 4 SPECKLE PARK 2R HWY.4 SPECKLE PARK 3K MOOVIN ZPOTZ TOP GUN 3T D.L.R. OCEAN 4P

Polled: PP Coat Colour: E<sup>D</sup> / E<sup>D</sup> Myostatin:Non-Carrier Leptin: TT PMCH: AT IGF2: CC CRH: CG

Rumpfat: 0.46 Ribfat: 0.44 Ribeye: 15.8 IMF: 3.39

#### Qualified for CAN, USA, AUS, NZ

Frank is a bull we see great things with moving forward. We didn't want to put him on the market until we saw firsthand his full potential and he has not disappointed, with his first set of females to calve in the spring and many of his sons out working in commercial herds. There are some highlights, two bulls in particular; JSF Dynasty 23H and JSF Justified 36H. Both bulls used as purebred herd bulls and both headed to stand with huge potential.

Frank offers a twist in pedigree for most producers, with great figures and internal data, backed by a clean slate of genetic tests and carries the sought after leptin gene. Here is a great opportunity to step into a bull not offered on the open market and only used here at JSF. If you are looking for big testicles, great feet and legs and just a great overall appearance and phenotypically correct bull, Frank will work over and over again. Oh ya, don't forget he has two proven years under his belt with no mistakes.

Semen stored at Alta Genetics.
Consigned by Johner Stock Farms