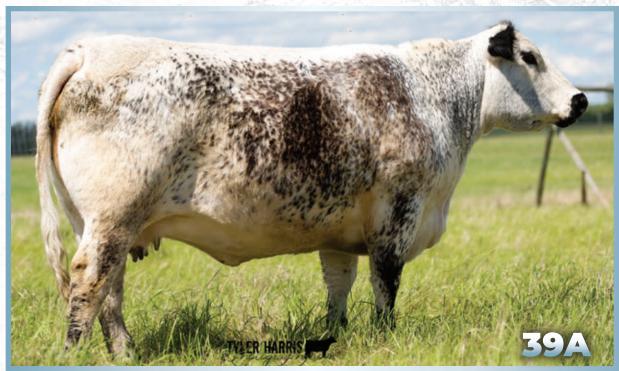

#### PURA VIDA **ALEJANDRA** 39A

-[CAN]4644- PB

PV 39A

April 7, 2013

A & W JOEY 55P **RIVER HILL TRAFFIC JAM 26T** 

CALAMASUE 26R

HWY.4 SPECKLE PARK 20K STYALS RKW 7P

CODIAK RKW 081

TRIPLE A THUNDERETT 55J CODIAK HAMLET 37H

HWY, 4 SPECKLE PARK 20J

CALAMASUE 2M

HWY, 4 SPECKLE PARK 1G HWY, 4 SPECKLE PARK 3E PRAIRIE HILL AFTER SHOCK 75G DOUBLE J JULIE 53D

Percentage: 100% BW: 76 lbs. **Female** 

Polled: PP Coat Colour: ED / ED Myostatin: Non-Carrier

#### Qualified CAN/USA/AUS/NZ/EU

Pura Vida Alejandra 39A is synonymous with performance. This deep-ribbed female has style, grace and is very maternal. A beautiful example of a top end cow in any breed. We've paired 39A with a king and a prince, CAJA Zeppelin 1B and INC Six Gun 428F. This father-son duowere both crowned Grand Champions and continue to influence the breed. Just think what these resulting calves could do for you.