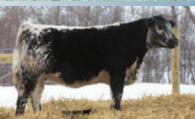

#### INC TALLADEGA 11J

-[CAN]13078- PB INC 11J

January 1, 2021

CODIAK OH MY GOSH GNK 60A OUTBACK JOEY 25D

RIVER HILL 54Z BELLA-JOY 25B

STAR BANK LACERTA 68L
SPOTS 'N SPROUTS 3R

POTS 'N SPROUTS 3R

SPOTS'N SPROUTS 5J

SPOTS 'N SPROUTS JUNO 103J STAR BANK 55H

P.A.R. GREAT WESTERN 11F SPOTS 'N SPROUTS 21E

CLEAR VIEW TY 205R

CODIAK UNIOUE GNK 8R

RIVER HILL 60W LINE DRIVE 54Z

RIVER HILL 68 ULTIMATE JOY 25U

Male Percentage: 100% BW: 88 lbs.

Polled: PP Coat Colour: ED / ED Myos

Myostatin: Carrier

A bull like INC Talladega 11J comes around once in a lifetime!! He is hands down the finest calf to ever come out of the INC program. He was Champion Speckle Park in the Jackpot Bull Show, Champion Bull Calf & Grand Champion Bull at the 2021 Manitoba AgEx as well as Legends of the Fall Speckle Park Champion & Bull Calf Champion at 2021 FarmFair - 11J has every breed taking notice.

This performance bull has an ass two axe handles wide, a top like an airport runway and more rib than a Louisiana BBQ. Beautiful extension and very smooth, Talladega's high end frame score ensures he will mature into one of the biggest bulls in the breed. The time has come for a bull like 11J.

INC Cattle Company are offering a 50% share in INC Talladega 113 which includes the exclusive Canadian, Australian, New Zealand and South American rights. INC will walk 113 and will continue to campaign this incredible bull for the new owners. The breed needs this bull!