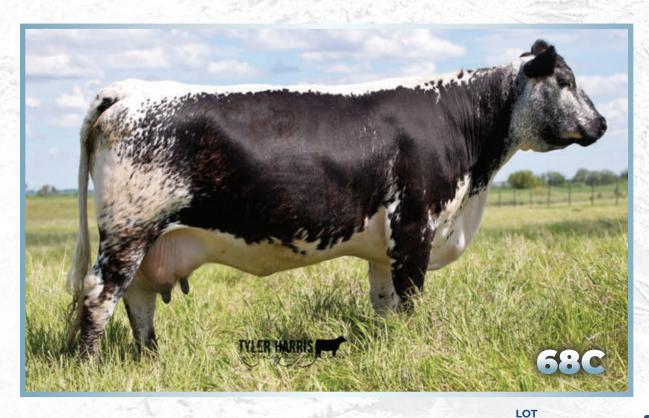

#### INC TALLADEGA 11J

-[CAN]13078- PB INC 11J

January 1, 2021

CODIAK OH MY GOSH GNK 60A OUTBACK JOEY 25D

RIVER HILL 54Z BELLA-JOY 25B

STAR BANK LACERTA 68L
SPOTS 'N SPROUTS 3R

POTS 'N SPROUTS 3R

SPOTS'N SPROUTS 5J

SPOTS 'N SPROUTS JUNO 103J STAR BANK 55H

P.A.R. GREAT WESTERN 11F SPOTS 'N SPROUTS 21E

CLEAR VIEW TY 205R

CODIAK UNIOUE GNK 8R

RIVER HILL 60W LINE DRIVE 54Z

RIVER HILL 68 ULTIMATE JOY 25U

Male Percentage: 100% BW: 88 lbs.

Polled: PP Coat Colour: ED / ED Myos

Myostatin: Carrier

A bull like INC Talladega 11J comes around once in a lifetime!! He is hands down the finest calf to ever come out of the INC program. He was Champion Speckle Park in the Jackpot Bull Show, Champion Bull Calf & Grand Champion Bull at the 2021 Manitoba AgEx as well as Legends of the Fall Speckle Park Champion & Bull Calf Champion at 2021 FarmFair - 11J has every breed taking notice.

This performance bull has an ass two axe handles wide, a top like an airport runway and more rib than a Louisiana BBQ. Beautiful extension and very smooth, Talladega's high end frame score ensures he will mature into one of the biggest bulls in the breed. The time has come for a bull like 11J.

INC Cattle Company are offering a 50% share in INC Talladega 113 which includes the exclusive Canadian, Australian, New Zealand and South American rights. INC will walk 113 and will continue to campaign this incredible bull for the new owners. The breed needs this bull!

Selling 50% semen interest with CAN/AUS/NZ/South America rights. USA rights to follow.

Premier 101Y Logic L11 - Sire

Codiak Crikey GNK 13U - Grandsire