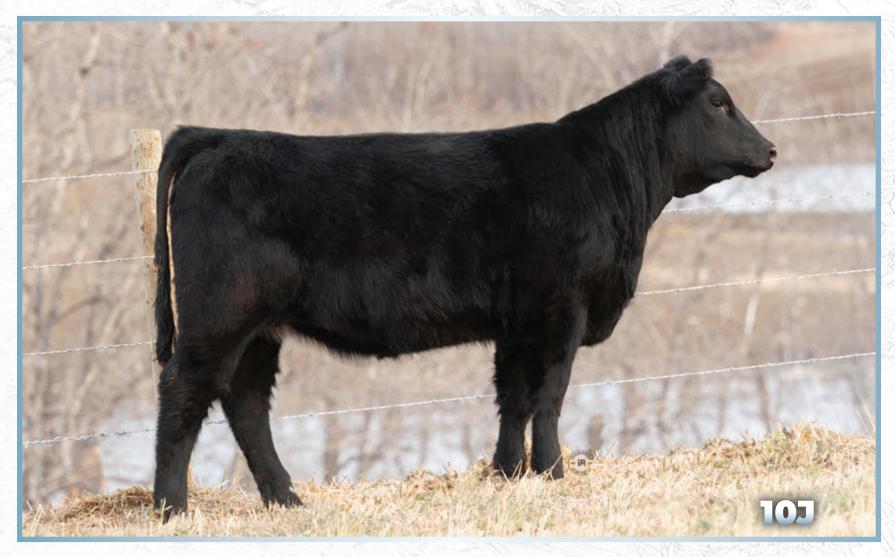

#### 3 INC COME BACK TO ME KATE 103

Applied For INC 10J January 1, 2021

UNEEDA ZAPPER 13Z

CAJA ZEPPELIN 1B

NOTTA 60W PHOTO-FINISH 1Z

RAVENWORTH HORIZON 103A

PURA VIDA CORDELIA 68C

PURA VIDA FRANCESCA 2T

Polled: PP Coat Colour: ED / ED Myostatin: Non- Carrier

Black & Beautiful, 10J is one of the very best to come out of the INC program. Sired by the history-making CAJA Zeppelin 1B, Come Back To Me Kate has it all - size, depth & rib. This future momma cow will be a big milker just like her dam, Pura Vida 68C, and promises to be in the front pasture of any herd. Built right and smooth, 10J will work hard for you.

Pura Vida Cordelia 68C - Dam

CAJA Zeppelin 1B - Sire