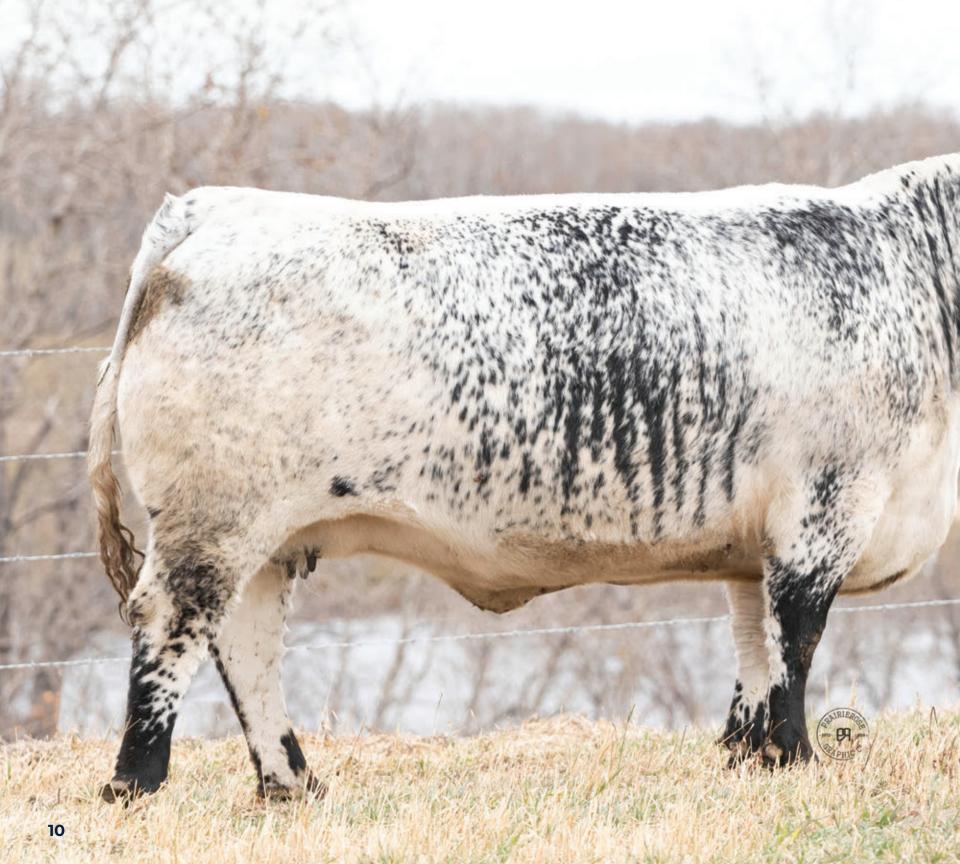

#### CODIAK SLY **SUZIE** GNK 91B

-[CAN]5542- PB **GNK 91B** July 26, 2014

RIVER HILL TRAFFIC JAM 26T **RIVER HILL 26T YAGER 99Y** PRAIRIE HILL HEARTBREAKER 99L

CODIAK KOSMO GNK 17R **CODIAK GNK 53W** CODIAK NICE LADY RKW 25N

Polled: PP Coat Colour: ED / ED Myostatin: Non-Carrier

Please stop reading any further if you're looking for a smallerframed cow with only moderate milk production and minimal style because Codiak Sly Susie GNK 91B isn't for you. This supercharged female fires on all cylinders - she's big, she's beautiful and she performs. A stellar female we were able to pry away from the Kisiak's. We've paired 91B with three of the very best; Riverhill 60W Excalibur 345E, CAJA Zeppelin 1B & INC Six Gun 428F.

QualifiedCAN/USA/AUS/NZ

**Consigned by INC Cattle Company** 

LOT **20A** 