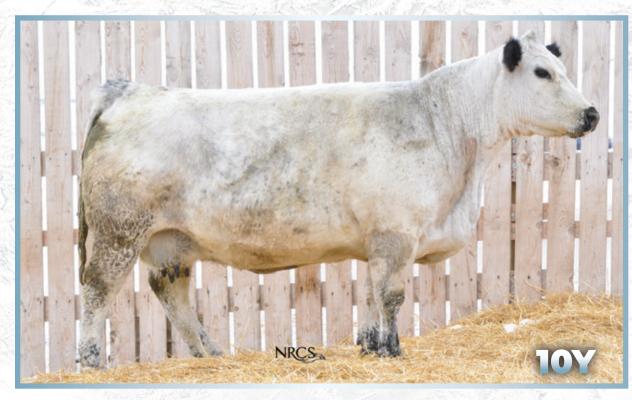

#### **INC SMALL TOWN GIRL 7J**

Applied For INC 7J January 1, 2021

SIX STAR 82U ROYAL FLESH 101Y

PREMIER 101Y LOGIC L11

SPKNZ H2

CODIAK CRIKEY GNK 13U

INC GRACIE 13F

CODIAK LADASHA GNK 12B

Myostatin: Non-Carrier

Janice and I welcome the opportunity to help the Canadian Speckle Park community, a group that has become very, very dear to us. We have made some incredible friends since becoming part of this industry and it is our sincere hope that The Big Chill Appeal continues to bolster this dynamic breed for many years to come. This year's offering includes an absolute doll of a heifer, INC Small Town Girl 7J. This fine made female promises to have a perfect udder just like her momma and 7J will be that deep, moderate framed cow that weans a calf almost as big as her every fall! Janice and I loved this calf the moment she was born - 7J is a curious sweetheart that will work in your herd for a long, long time. In addition to Small Town Girl, bring home an INC Super Pack that includes three straws each of some of the very best bulls in the INC Arsenal. INC Six Gun 428F, INC Assassin 777G & INC Coliath 747G. These straws are North American and Aus/NZ qualified.