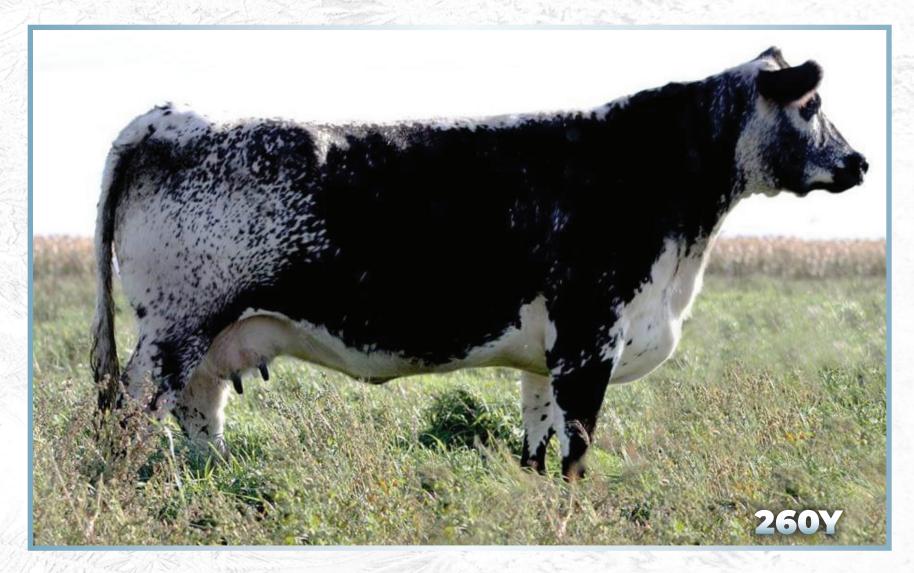

## Heartridge Aries 01W x Yasemin of Uneeda 260Y

P.A.R. SHARP SHOOTER 60S **HEARTRIDGE ARIES 01W** 

PONDEROSA TIFFANY 06T

UNEEDA WONDERBAR 05W
YASEMIN OF UNEEDA 260Y
UNA OF UNEEDA 60U

P.A.R. KING PIN 1K LUCKY ANGEL OF P.A.R. 6L P.A.R. NAPOLEON 10N ASPEN ACRES LUCKY LADY 05L

P.A.R. TOUCH DOWN 600T LANDRY OF P.A.R. 5L CODIAK OSCAR GNK 8S PRAIRIE HILL MISS 60M

Yasemin Of Uneeda 260Y

Polled: PP Coat Colour: ED / ED Myostatin: Carrier