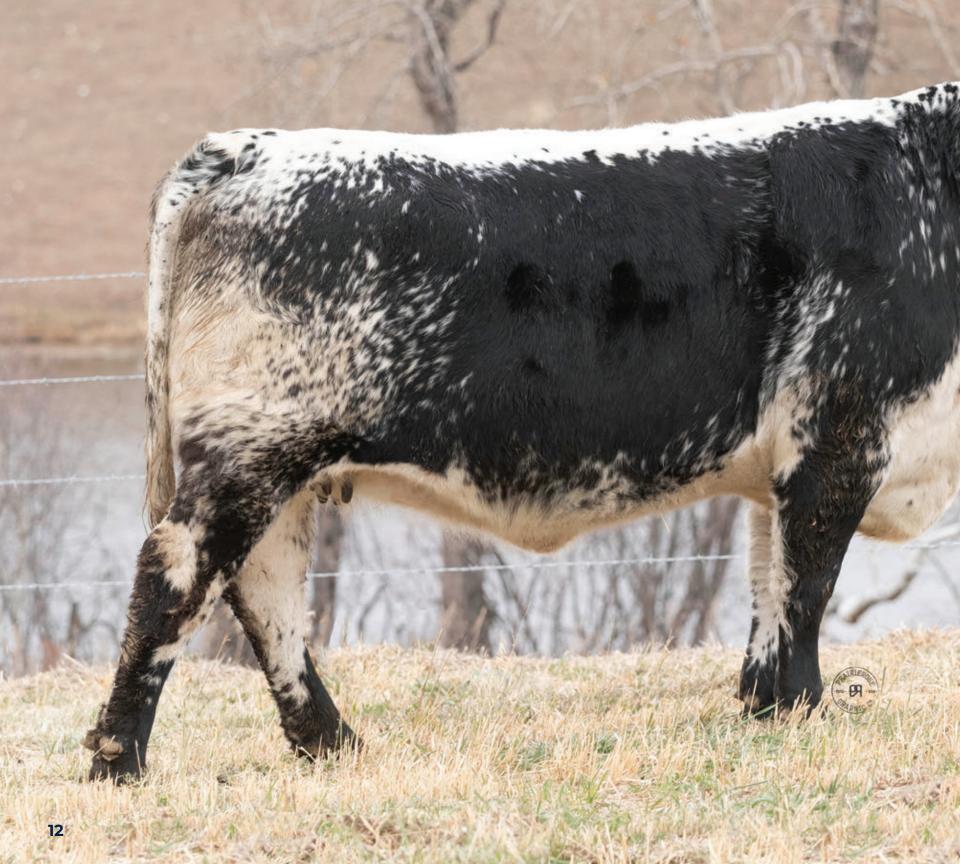

#### **INC SMALL TOWN GIRL 7J**

Applied For INC 7J January 1, 2021

SIX STAR 82U ROYAL FLESH 101Y

PREMIER 101Y LOGIC L11

SPKNZ H2

CODIAK CRIKEY GNK 13U

INC GRACIE 13F

CODIAK LADASHA GNK 12B

Myostatin: Non-Carrier

Janice and I welcome the opportunity to help the Canadian Speckle Park community, a group that has become very, very dear to us. We have made some incredible friends since becoming part of this industry and it is our sincere hope that The Big Chill Appeal continues to bolster this dynamic breed for many years to come. This year's offering includes an absolute doll of a heifer, INC Small Town Girl 7J. This fine made female promises to have a perfect udder just like her momma and 7J will be that deep, moderate framed cow that weans a calf almost as big as her every fall! Janice and I loved this calf the moment she was born - 7J is a curious sweetheart that will work in your herd for a long, long time. In addition to Small Town Girl, bring home an INC Super Pack that includes three straws each of some of the very best bulls in the INC Arsenal. INC Six Gun 428F, INC Assassin 777G & INC Coliath 747G. These straws are North American and Aus/NZ qualified.