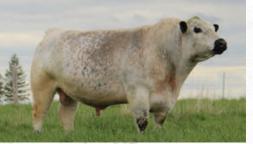

#### PURA VIDA **ALEJANDRA** 39A

-[CAN]4644- PB

PV 39A

April 7, 2013

A & W JOEY 55P **RIVER HILL TRAFFIC JAM 26T** 

CALAMASUE 26R

HWY.4 SPECKLE PARK 20K STYALS RKW 7P

CODIAK RKW 081

#### Qualified CAN/USA/AUS/NZ/EU

Pura Vida Alejandra 39A is synonymous with performance. This deep-ribbed female has style, grace and is very maternal. A beautiful example of a top end cow in any breed. We've paired 39A with a king and a prince, CAJA Zeppelin 1B and INC Six Gun 428F. This father-son duowere both crowned Grand Champions and continue to influence the breed. Just think what these resulting calves could do for you.