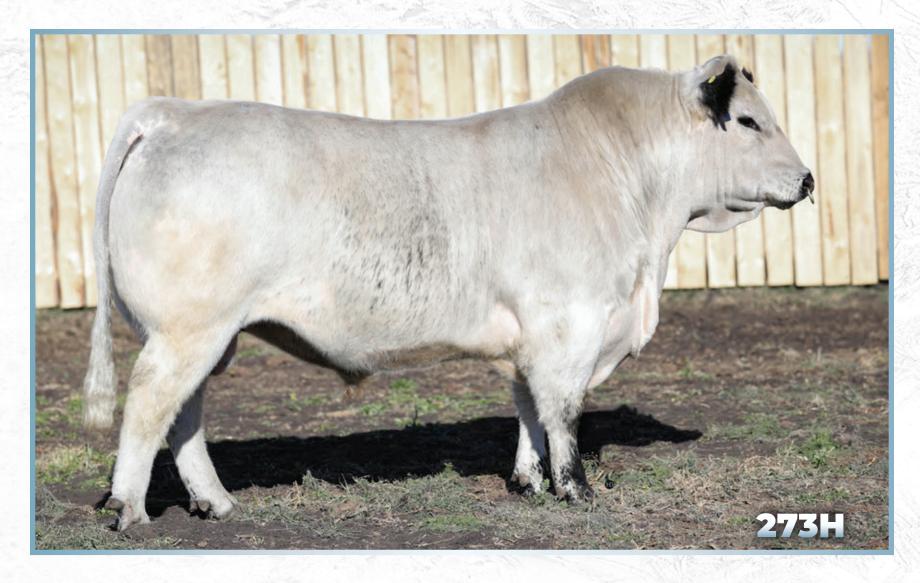

Art Prium

Peak Farms Ltd.

KFC Farms purchased two pregnant receipts in the inaugural Big Chill sale in 2019. From those two Premier 101Y Logic L11 x Star Bank Witches Brew 16W mating we were able to get KFC Hurricane 271H which now is in our replacement bred heifer pen and KFC Hawkeye 273H, who was our top selling yearling bull to Kerkain Farms in Saskatchewan along with semen rights to Wheaton Bros. in Austrailia. Needless to say our purchases have paid off. Rob and Janice are passionate about the Speckle Park Breed and stand behind their cattle and sale offerings. You can definitely buy with confidence from the fine folks at INC.

Due at the beginning of January to Colgan's Guardian 43G.

Consigned by KFC Farms Ltd.

Hawkeye 273H

# KFC **HAWKEYE** 273H

Five (5) Packs of Ten (10) Units of Semen

-[CAN]11631-PB

KFC 273H January 31, 2020

SIX STAR 82U ROYAL FLESH 101Y PREMIER 101Y LOGIC L11

SPKNZ H2

STAR BANK KING GEORGE 82U STAR BANK 53R

#### Qualified for CAN

Hawkeye is a Premier Logic son that topped our sale last year at \$ 22,000 to Ker-Kain Farms. We have retained interest in him as well and we are very excited for what his future holds. With an 18 month weight at 1900lbs; he is thick and deep bodied. We bred a donor cow to him as well as Al'd and hand bred cows before he went into stud for the summer. We are happy to partner with Ker-Kain to offer this semen package for Canadian use (only). Don't miss out on this opportunity to use this bull in your herd. We are anxiously awaiting his first calf crop to come in 2022.