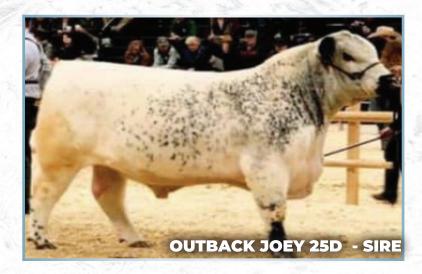

#### INC TALLADEGA 11J

-[CAN]13078- PB INC 11J

January 1, 2021

CODIAK OH MY GOSH GNK 60A OUTBACK JOEY 25D

RIVER HILL 54Z BELLA-JOY 25B

STAR BANK LACERTA 68L
SPOTS 'N SPROUTS 3R

POTS 'N SPROUTS 3R

SPOTS'N SPROUTS 5J

Polled: PP Coat Colour: ED / ED Myos

Myostatin: Carrier

A bull like INC Talladega 11J comes around once in a lifetime!! He is hands down the finest calf to ever come out of the INC program. He was Champion Speckle Park in the Jackpot Bull Show, Champion Bull Calf & Grand Champion Bull at the 2021 Manitoba AgEx as well as Legends of the Fall Speckle Park Champion & Bull Calf Champion at 2021 FarmFair - 11J has every breed taking notice.

This performance bull has an ass two axe handles wide, a top like an airport runway and more rib than a Louisiana BBQ. Beautiful extension and very smooth, Talladega's high end frame score ensures he will mature into one of the biggest bulls in the breed. The time has come for a bull like 11J.

INC Cattle Company are offering a 50% share in INC Talladega 113 which includes the exclusive Canadian, Australian, New Zealand and South American rights. INC will walk 113 and will continue to campaign this incredible bull for the new owners. The breed needs this bull!