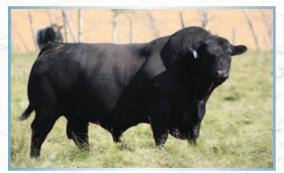

# MOOVIN ZPOTZ **FRANK** 19F

Fifteen (15) Packs of Ten (10) Units of Semen -[CAN]9076- PB BMZ 19F April 1, 2018

LEGACY TURNPIKE CRUISER 27T
CN ZPOTZ ZAZU 2Z

PRAIRIE HILL NIRVANA 4N

MOOVIN ZPOTZ UNTOUCHABLE 4U

#### Qualified for CAN, USA, AUS, NZ

Frank is a bull we see great things with moving forward. We didn't want to put him on the market until we saw firsthand his full potential and he has not disappointed, with his first set of females to calve in the spring and many of his sons out working in commercial herds. There are some highlights, two bulls in particular; JSF Dynasty 23H and JSF Justified 36H. Both bulls used as purebred herd bulls and both headed to stand with huge potential.

Frank offers a twist in pedigree for most producers, with great figures and internal data, backed by a clean slate of genetic tests and carries the sought after leptin gene. Here is a great opportunity to step into a bull not offered on the open market and only used here at JSF. If you are looking for big testicles, great feet and legs and just a great overall appearance and phenotypically correct bull, Frank will work over and over again. Oh ya, don't forget he has two proven years under his belt with no mistakes.