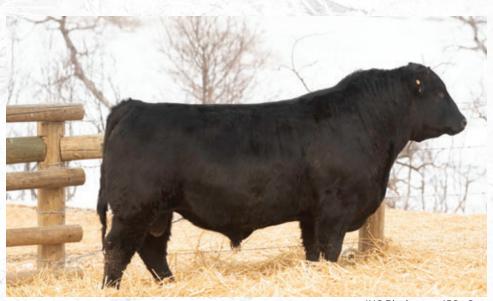

#### INC TALLADEGA 11J

-[CAN]13078- PB INC 11J

January 1, 2021

CODIAK OH MY GOSH GNK 60A OUTBACK JOEY 25D

RIVER HILL 54Z BELLA-JOY 25B

STAR BANK LACERTA 68L
SPOTS 'N SPROUTS 3R

POTS 'N SPROUTS 3R

SPOTS'N SPROUTS 5J

Polled: PP Coat Colour: ED / ED Myos

Myostatin: Carrier

A bull like INC Talladega 11J comes around once in a lifetime!! He is hands down the finest calf to ever come out of the INC program. He was Champion Speckle Park in the Jackpot Bull Show, Champion Bull Calf & Grand Champion Bull at the 2021 Manitoba AgEx as well as Legends of the Fall Speckle Park Champion & Bull Calf Champion at 2021 FarmFair - 11J has every breed taking notice.

This performance bull has an ass two axe handles wide, a top like an airport runway and more rib than a Louisiana BBQ. Beautiful extension and very smooth, Talladega's high end frame score ensures he will mature into one of the biggest bulls in the breed. The time has come for a bull like 11J.

INC Cattle Company are offering a 50% share in INC Talladega 113 which includes the exclusive Canadian, Australian, New Zealand and South American rights. INC will walk 113 and will continue to campaign this incredible bull for the new owners. The breed needs this bull!