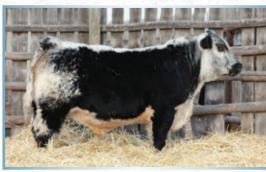

#### 3 INC COME BACK TO ME KATE 103

Applied For INC 10J January 1, 2021

UNEEDA ZAPPER 13Z

CAJA ZEPPELIN 1B

NOTTA 60W PHOTO-FINISH 1Z

RAVENWORTH HORIZON 103A

PURA VIDA CORDELIA 68C

PURA VIDA FRANCESCA 2T

Polled: PP Coat Colour: ED / ED Myostatin: Non- Carrier

Black & Beautiful, 10J is one of the very best to come out of the INC program. Sired by the history-making CAJA Zeppelin 1B, Come Back To Me Kate has it all - size, depth & rib. This future momma cow will be a big milker just like her dam, Pura Vida 68C, and promises to be in the front pasture of any herd. Built right and smooth, 10J will work hard for you.