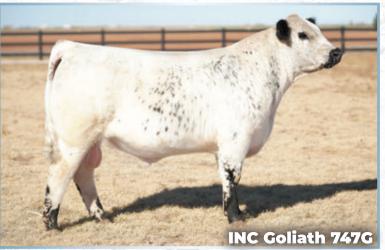

#### **INC GOLIATH 747G**

Three (3) Units of Semen

-[CAN]10328-PB

INC 747G

January 31, 2019

A & W JOEY 55P

**RIVER HILL TRAFFIC JAM 26T** 

CALAMASUE 26R

CODIAK HAMLET 37H CALAMASUE 2M CODIAK PHI FP GNK 3P

HWY, 4 SPECKLE PARK 20J

TRIPLE A THUNDERETT 55J

CODIAK OSCAR GNK 8S CODIAK MATEUSA RKW 63M HWY. 4 SPECKLE PARK 2H

CODIAK GYPSY RAIN GNK 63B CODIAK SHELLY GNK 11X

CODIAK REVA GNK 46R

Polled: PP

Coat Colour: ED / ED

Myostatin: Non- Carrier

Qualified for CAN/US/AUS/NZ

BW 80 Lbs

Stored at Bow Valley Genetics.

**Donated by INC Cattle Company** 