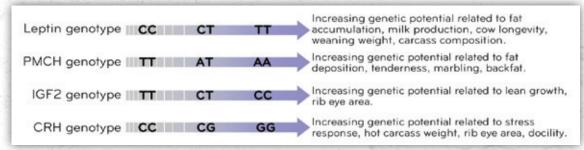

#### INTERPRETATION OF Q SELECT GENOTYPES

Polled: PP Coat Colour: E<sup>D</sup> / E<sup>D</sup> Myostatin:Non-Carrier Leptin: TT PMCH: AT IGF2: CC CRH: CG

Rumpfat: 0.46 Ribfat: 0.44 Ribeye: 15.8 IMF: 3.39

Percentage: 100% Coat Colour: ED / ED BW: 78 lbs.

Myostatin: Free PMCH: AA IGF2: CC CRH: CG

At 13 months: Rumpfat: 0.25 Ribfat: 0.25 Ribeye: 9.9 IMF: 3.86

40A

**4 EMBRYOS** Guaranteed 1 Pregnancy

LOT 40B

**4 EMBRYOS** 