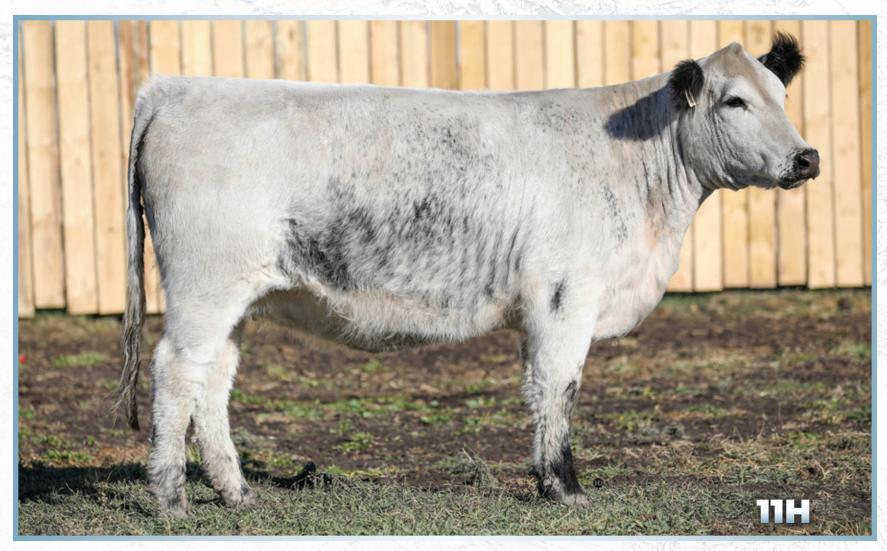

#### KFC HANNAH 11H

-[CAN]11054-PB

KFC 11H

January 11, 2020

CODIAK CRIKEY GNK 13U

PICK-IT DYNAMITE 2D

SPOTS 'N SPROUTS 7W

P.A.R. BEAUMONT 21B

Female
Polled: PP

Percentage: 100%

BW: 69 lbs.

d: PP Coat Colour: ED / ED

Myostatin:

Hannah 11H is another Pick It Dynamite daughter. Dynamite has added bone and substance to his calves, 11H is no exception. 11H's dam is a moderate, level uddered cow. She weans off calves at the top of the group every year.

Due at the beginning of January to Colgan's Guardian 43G.

Consigned by KFC Farms Ltd.