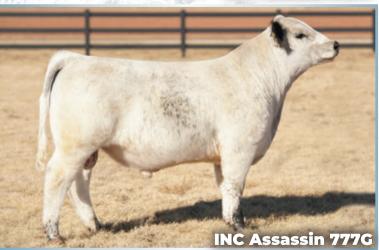

2B

INC **ASSASSIN** 777G

Three (3) Units of Semen

-[CAN]10326-PB

INC 777G

February 2, 2019

PRAIRIE HILL ENTICER 89G

SPOTS 'N SPROUTS NEFROM 101N STAR BANK KING GEORGE 82U

NORALTA 9E

STAR BANK 11H

LIGHTNING LADY 19C

SPOTS 'N SPROUTS 6A

CODIAK OSCAR GNK 8S

CODIAK PHI FP GNK 3P

CODIAK GYPSY RAIN GNK 63B CODIAK SHELLY GNK 11X

CODIAK MATEUSA RKW 63M HWY, 4 SPECKLE PARK 2H CODIAK REVA GNK 46R

Polled: PP

Coat Colour: ED / ED

Myostatin: Non- Carrier

Qualified for CAN/US/AUS/NZ

BW 85Lbs

Stored at Bow Valley Genetics.

**Donated by INC Cattle Company** 

LOT **2C** 