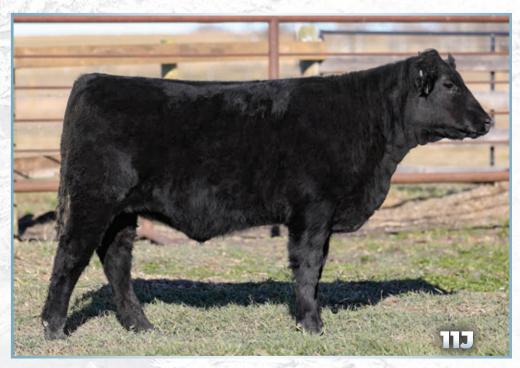

#### INC TALLADEGA 11J

-[CAN]13078- PB INC 11J

January 1, 2021

CODIAK OH MY GOSH GNK 60A OUTBACK JOEY 25D

RIVER HILL 54Z BELLA-JOY 25B

STAR BANK LACERTA 68L
SPOTS 'N SPROUTS 3R

POTS 'N SPROUTS 3R

SPOTS'N SPROUTS 5J

Polled: PP Coat Colour: ED / ED Myos

Myostatin: Carrier

A bull like INC Talladega 11J comes around once in a lifetime!! He is hands down the finest calf to ever come out of the INC program. He was Champion Speckle Park in the Jackpot Bull Show, Champion Bull Calf & Grand Champion Bull at the 2021 Manitoba AgEx as well as Legends of the Fall Speckle Park Champion & Bull Calf Champion at 2021 FarmFair - 11J has every breed taking notice.

This performance bull has an ass two axe handles wide, a top like an airport runway and more rib than a Louisiana BBQ. Beautiful extension and very smooth, Talladega's high end frame score ensures he will mature into one of the biggest bulls in the breed. The time has come for a bull like 11J.

INC Cattle Company are offering a 50% share in INC Talladega 113 which includes the exclusive Canadian, Australian, New Zealand and South American rights. INC will walk 113 and will continue to campaign this incredible bull for the new owners. The breed needs this bull!