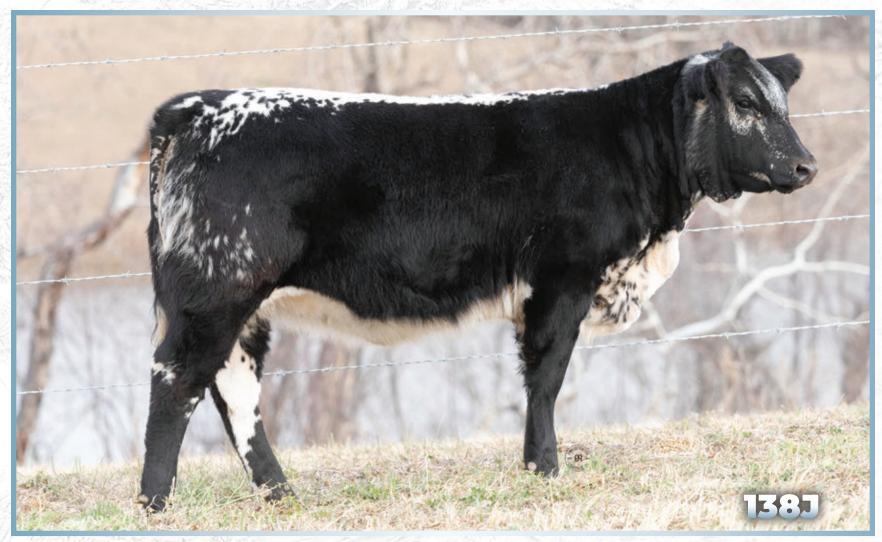

#### INC LOLA 138J

Applied For INC 138J April 2, 2021

CAJA ZEPPELIN 1B INC SIX GUN 428F

COLD CREEK UNITY 23U

RIVER HILL TRAFFIC JAM 26T **PURA VIDA ALEJANDRA 39A** 

STYALS RKW 7P

**UNEEDA ZAPPER 13Z** NOTTA 60W PHOTO-FINISH 1Z RAVEN MEADOWS MAGNUM 10N UPTO SPECS RAE 2R

A & W JOEY 55P CALAMASUE 26R HWY.4 SPECKLE PARK 20K CODIAK RKW 08J

**Female** Percentage: 100% BW: 84 lbs.

Polled: PP Coat Colour: ED / ED Myostatin: Non- Carrier

Lola's sire, INC Six Gun 428F, was once again recently crowned Grand Champion Bull at Quebec's 2021 Beef Expo and her dam, the powerhouse Pura Vida 39A, a female built right - deep, thick and who tips the scale over 1800lbs - can compete with any breed. With this kind of pedigree behind her, 138J can't help but rise to the top. This girl has power and performance written all over her in big, bold letters!

Pura Vida Alejandra 39A - Dam

INC Six Gun 428F - Sire