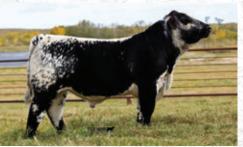

#### INC TALLADEGA 11J

-[CAN]13078- PB INC 11J

January 1, 2021

CODIAK OH MY GOSH GNK 60A OUTBACK JOEY 25D

RIVER HILL 54Z BELLA-JOY 25B

STAR BANK LACERTA 68L
SPOTS 'N SPROUTS 3R

POTS 'N SPROUTS 3R

SPOTS'N SPROUTS 5J

Polled: PP Coat Colour: ED / ED Myos

Myostatin: Carrier

A bull like INC Talladega 11J comes around once in a lifetime!! He is hands down the finest calf to ever come out of the INC program. He was Champion Speckle Park in the Jackpot Bull Show, Champion Bull Calf & Grand Champion Bull at the 2021 Manitoba AgEx as well as Legends of the Fall Speckle Park Champion & Bull Calf Champion at 2021 FarmFair - 11J has every breed taking notice.

This performance bull has an ass two axe handles wide, a top like an airport runway and more rib than a Louisiana BBQ. Beautiful extension and very smooth, Talladega's high end frame score ensures he will mature into one of the biggest bulls in the breed. The time has come for a bull like 11J.

INC Cattle Company are offering a 50% share in INC Talladega 113 which includes the exclusive Canadian, Australian, New Zealand and South American rights. INC will walk 113 and will continue to campaign this incredible bull for the new owners. The breed needs this bull!