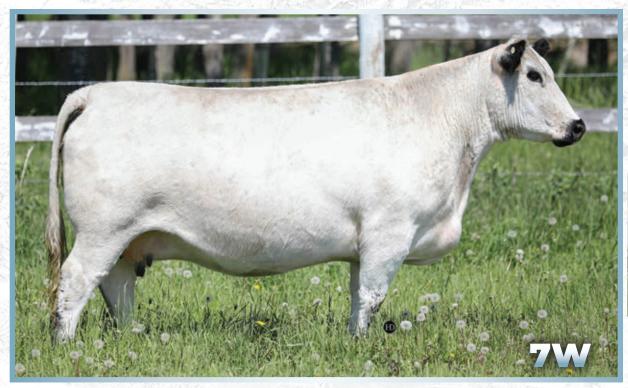

#### **INC SMALL TOWN GIRL 7J**

Applied For INC 7J January 1, 2021

SIX STAR 82U ROYAL FLESH 101Y

PREMIER 101Y LOGIC L11

SPKNZ H2

CODIAK CRIKEY GNK 13U

INC GRACIE 13F

CODIAK LADASHA GNK 12B

Myostatin: Non-Carrier

Janice and I welcome the opportunity to help the Canadian Speckle Park community, a group that has become very, very dear to us. We have made some incredible friends since becoming part of this industry and it is our sincere hope that The Big Chill Appeal continues to bolster this dynamic breed for many years to come. This year's offering includes an absolute doll of a heifer, INC Small Town Girl 7J. This fine made female promises to have a perfect udder just like her momma and 7J will be that deep, moderate framed cow that weans a calf almost as big as her every fall! Janice and I loved this calf the moment she was born - 7J is a curious sweetheart that will work in your herd for a long, long time. In addition to Small Town Girl, bring home an INC Super Pack that includes three straws each of some of the very best bulls in the INC Arsenal. INC Six Gun 428F, INC Assassin 777G & INC Coliath 747G. These straws are North American and Aus/NZ qualified.