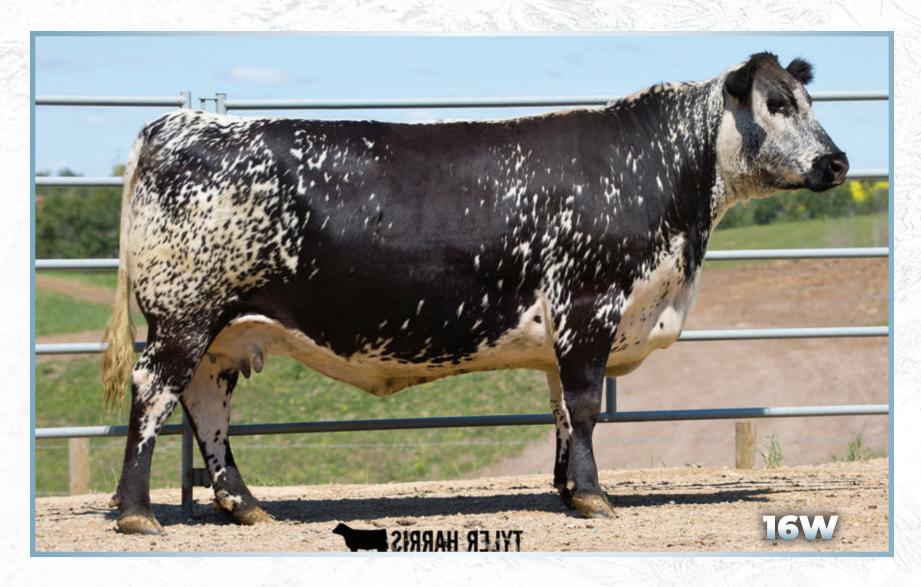

#### STAR BANK WITCHES BREW 16W

-[CAN]3242- PB GGG 16W March 25, 2009

STAR BANK LACERTA 68L **NOTTA ROMEO 64R** 

STAR BANK 64L

STAR BANK 58L STAR BANK 89S STAR BANK 2H

SPOTS 'N SPROUTS JUNO 103J STAR BANK 55H NORALTA 9E JANETTE OF P.A.R. 44H

SPOTS 'N SPROUTS JUNO 103J

STAR BANK 68G NORALTA 9F

SPOTS AND SPROUTS 17C

**Female** Percentage: 100% BW: 80 lbs. Coat Colour: ED / ED Polled: PP Myostatin: Carrier

If for some reason INC should never have another calf hit the ground, never set foot in the show ring again or have another sale, Janice and I truly believe history would remember us by a handful of outstanding cattle: Zeppelin, Willa, Six Gun, Havana, Brooks n Dunn and of course, the incredible, the magnificent Star Bank Witches Brew 16W. This cow has been instrumental in building the INC program and it is our obligation to continue sharing her genetics with the rest of the world. Take your pick from this fantastic list of embryos, any one of which could very well be "The Next Big Deal."

Stored at Bow Valley Genetics. Guaranteed one (1) pregnancy if implanted by a certified technician. Qualified CAN/USA/AUS Consigned by INC Cattle Company