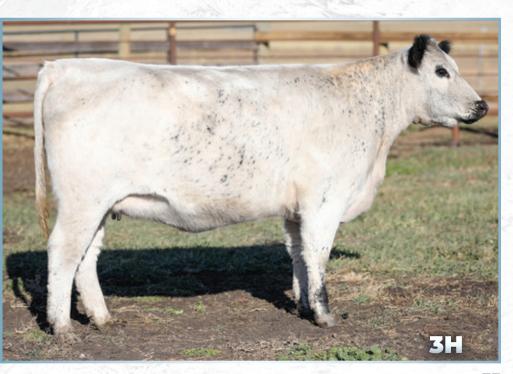

#### KFC HOLLIE 3H

-[CAN]11103-PB KFC 3H January 1, 2020

CODIAK CRIKEY GNK 13U
PICK-IT DYNAMITE 2D
SPOTS 'N SPROUTS 7W

RAVEN MEADOWS MAGNUM 10N CODIAK RKW 07J RIVER HILL SKIPPER 6S SPOTS 'N SPROUTS 7T

SPOTS 'N SPROUTS BART 110B
KFC FORTUNE 12F

**Female** 

STAR BANK 64R REMEDY 9W SPOTS 'N SPROUTS 2W SPOTS 'N SPROUTS NEFROM 101N JANETTE OF P.A.R. 44H

STAR BANK THETA 42T

Percentage: 100% BW: 68 lbs.

Polled: PP Coat Colour: ED / ED Myostatin:

Hollie 3H is a moderate framed deep heifer. She goes back to Star Bank Theta 42T. She is an attractive, fleshy female that is easy to look at. You will want an entire front field of heifers like these.

Due at the beginning of January to Colgan's Guardian 43G.

Consigned by KFC Farms Ltd.

Hawkeye 273H