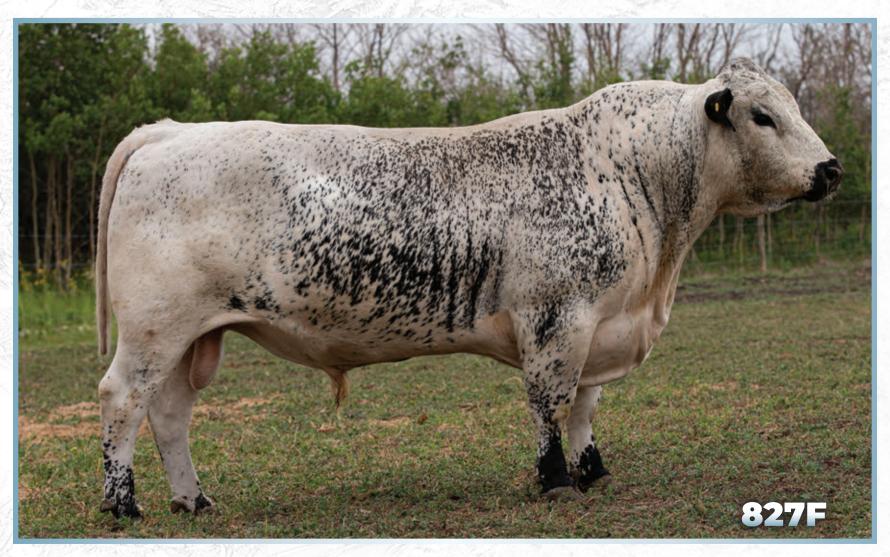

# RIVER HILL 5C FARR-OUT 827F

Three (3) Units of Semen

-[CAN]8777- PB

BED 827F

February 22, 2018

CODIAK PUTNAM GNK 61Y CODIAK CAPITAINE GNK 5C

CODIAK OSCAR GNK 8S NORTHERN LIGHTS 14N CODIAK MR. BLACK RKW 13M

Farr-out calves are hitting the ground all across North America and Australia. Farr-out calves are easy fleshing and add style. Here's a bull that breeds true to what the Speckle Park breed is aiming for, he is a real calving ease bull.. Stored at Bow Valley Genetics

**Consigned by Highmark Speckle Park** 