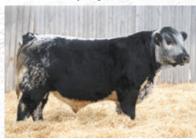

#### 3 INC COME BACK TO ME KATE 103

Applied For INC 10J January 1, 2021

UNEEDA ZAPPER 13Z

CAJA ZEPPELIN 1B

NOTTA 60W PHOTO-FINISH 1Z

RAVENWORTH HORIZON 103A

PURA VIDA CORDELIA 68C

PURA VIDA FRANCESCA 2T

UNEEDA WALTER 21W MISTY FRITZ OF P.A.R. 13M RIVER HILL 26T WALKER 60W NOTTA PHO-FINISH 54P

RIVER HILL 101U XODUS 60X STAR BANK 1S CODIAK NORSEMAN RKW 38N STYALS RKW 7P

Female Percentage: 100% BW: 86 lbs.

Polled: PP Coat Colour: ED / ED Myostatin: Non- Carrier

Black & Beautiful, 10J is one of the very best to come out of the INC program. Sired by the history-making CAJA Zeppelin 1B, Come Back To Me Kate has it all - size, depth & rib. This future momma cow will be a big milker just like her dam, Pura Vida 68C, and promises to be in the front pasture of any herd. Built right and smooth, 10J will work hard for you.