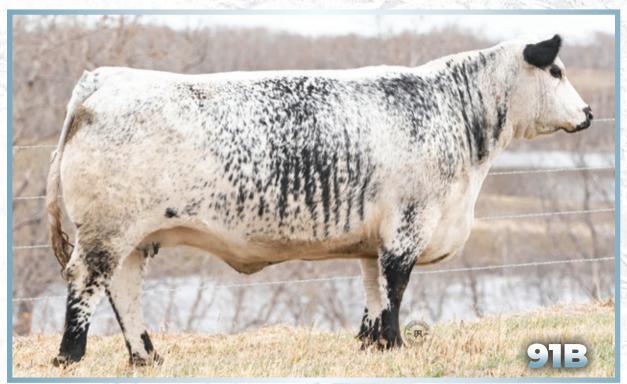

#### CODIAK SLY **SUZIE** GNK 91B

-[CAN]5542- PB **GNK 91B** July 26, 2014

RIVER HILL TRAFFIC JAM 26T **RIVER HILL 26T YAGER 99Y** PRAIRIE HILL HEARTBREAKER 99L

CODIAK KOSMO GNK 17R **CODIAK GNK 53W** CODIAK NICE LADY RKW 25N

A & W JOEY 55P **CALAMASUE 26R** P.A.R. HEMORRHOID 25H PRAIRIE HILL FANCY PANTS 93J

CODIAK MR. BLACK RKW 13M HWY. 4 SPECKLE PARK 25J HWY. 4 SPECKLE PARK 2H CODIAK PRAIRIE FIRE RKW 01J

Female Percentage: 100% BW: 74 lbs.

Polled: PP Coat Colour: ED / ED Myostatin: Non-Carrier

Please stop reading any further if you're looking for a smallerframed cow with only moderate milk production and minimal style because Codiak Sly Susie GNK 91B isn't for you. This supercharged female fires on all cylinders - she's big, she's beautiful and she performs. A stellar female we were able to pry away from the Kisiak's. We've paired 91B with three of the very best; Riverhill 60W Excalibur 345E, CAJA Zeppelin 1B & INC Six Gun 428F.

QualifiedCAN/USA/AUS/NZ

**Consigned by INC Cattle Company** 

LOT **20A** 