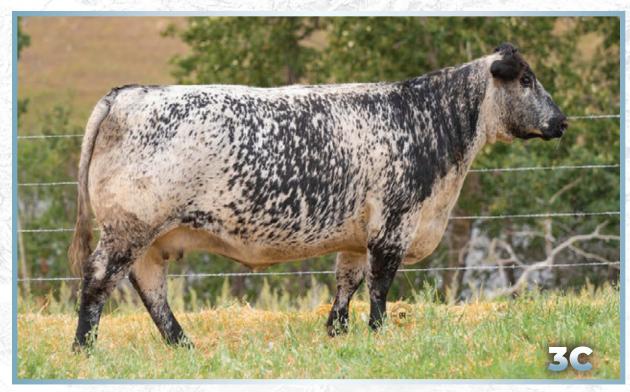

#### PINE VALLEY ELSA 3C

Selling the Right to Flush

-[CAN]6376-PB

DCF 3C

April 2, 2015

RIVER HILL TRAFFIC JAM 26T **RIVER HILL 101U XPORTER 55X** 

RIVER HILL SAFIRE 55S

CODIAK MR. BLACK RKW 13M **CODIAK UNIQUE GNK 8R** 

CODIAK RKW 07J

A & W JOEY 55P CALAMASUF 26R

P.A.R. MOO FASSA 03M CODIAK PRAIRIE FIRE RKW 05J

HWY. 4 SPECKLE PARK 2H PRAIRIE HILL REBA 154F P.A.R. IMPACT 11G ATIM LADY 3D

Polled: PP Coat Colour: ED / ED Myostatin: Non- Carrier

For days after Pine Valley Elsa 3C & Pine Valley Anna 4C were put on display in the front pasture at Highmark Stock Farm during the 2021 AGM, the phones over at INC never stopped ringing. This pair of magnificent matriarch's need to be duplicated for the good of the breed. Big milk, huge depth, and power-packed pedigrees - take hold and change your future

#### Guaranteeing a minimum of six (6) embryos. **Consigned by INC Cattle Company**

INC Portfolio 66G - 3C Progeny