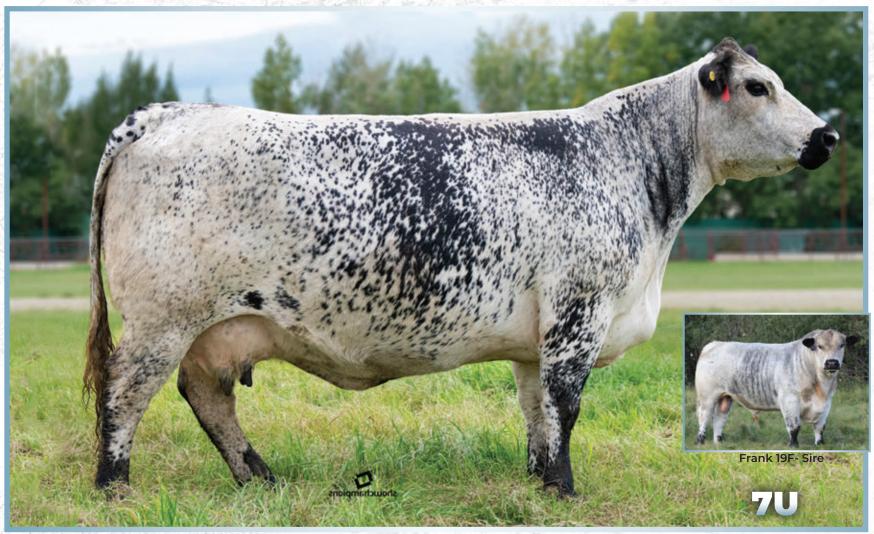

# MOOVIN ZPOTZ **FRANK** 19F

Fifteen (15) Packs of Ten (10) Units of Semen -[CAN]9076- PB BMZ 19F April 1, 2018

LEGACY TURNPIKE CRUISER 27T
CN ZPOTZ ZAZU 2Z

PRAIRIE HILL NIRVANA 4N

MOOVIN ZPOTZ UNTOUCHABLE 4U

Polled: PP Coat Colour: E<sup>D</sup> / E<sup>D</sup> Myostatin:Non-Carrier Leptin: TT PMCH: AT IGF2: CC CRH: CG

Rumpfat: 0.46 Ribfat: 0.44 Ribeye: 15.8 IMF: 3.39

#### Qualified for CAN, USA, AUS, NZ

Frank is a bull we see great things with moving forward. We didn't want to put him on the market until we saw firsthand his full potential and he has not disappointed, with his first set of females to calve in the spring and many of his sons out working in commercial herds. There are some highlights, two bulls in particular; JSF Dynasty 23H and JSF Justified 36H. Both bulls used as purebred herd bulls and both headed to stand with huge potential.

Frank offers a twist in pedigree for most producers, with great figures and internal data, backed by a clean slate of genetic tests and carries the sought after leptin gene. Here is a great opportunity to step into a bull not offered on the open market and only used here at JSF. If you are looking for big testicles, great feet and legs and just a great overall appearance and phenotypically correct bull, Frank will work over and over again. Oh ya, don't forget he has two proven years under his belt with no mistakes.

Semen stored at Alta Genetics.
Consigned by Johner Stock Farms