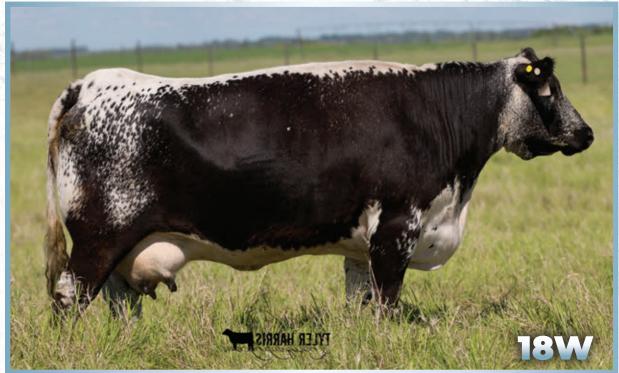

#### **Consigned by INC Cattle Company**

River Hill 60W Excalibur 345E - Sire 13A-B

Codiak Fair Maiden GNK 45Z - Dam 12A-B

Premier 101Y Logic L11 - Sire 12A-B

Star Bank Witches Brew 16W - Dam 13A-B

13A LOT 13B

River Hill 60W Excalibur 345E

Polled: PP Coat Colour: ED / ED

ır: E<sup>D</sup> / E<sup>D</sup> Myostatin: Carrier

Codiak Fair Maiden GNK 45Z

Polled: PP Coat Colour: ED / ED Myostatin: Non- Carrier

Janice & I had our sights set on GNK 45Z and we were fortunate to bring her home after the 2019 Ladies of the Fall sale. One of the top sellers that year, Fair Maiden boasts some really cool out cross possibilities and she is very, very correct in all facets of her structure. She is put together right, is functional and maternal. Once again, the breed needs more of these females. We've paired her with an exceptional sire, Riverhill Excalibur. On offer are two GNK Fair Maiden 45Z X Riverhill Excalibur calves nestled safely inside big momma cows and these little ones are scheduled to hit the ground February 2021. Genetics on both sides that are ready to make a difference in the breed!