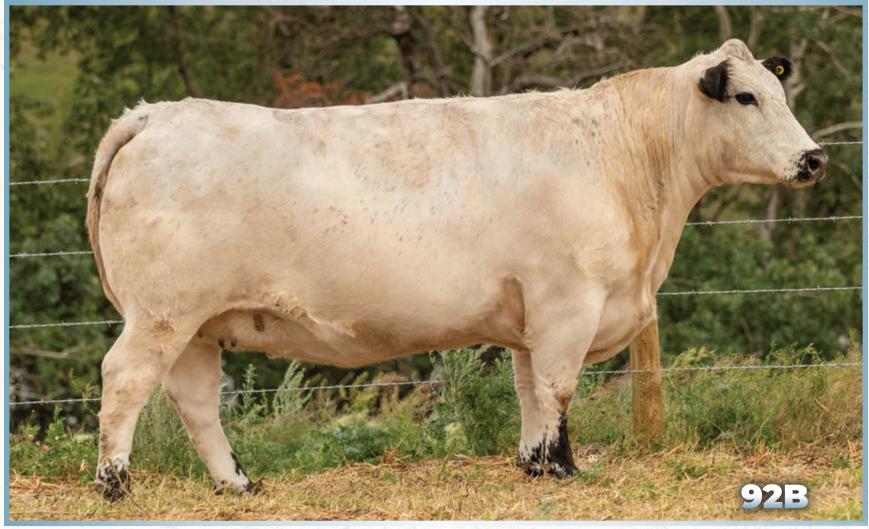

#### PURA VIDA CORDELIA 68C

-[CAN]5526- PB

PV 68C

May 5, 2015

RIVER HILL 101U XODUS 60X **RAVENWORTH HORIZON 103A** STAR BANK 1S

CODIAK NORSEMAN RKW 38N **PURA VIDA FRANCESCA 2T** STYALS RKW 7P

SPOTS 'N SPROUTS ULYSSES 101U RIVER HILL 64S SHOW ME OFF 60U SPOTS 'N SPROUTS NEFROM 101N STAR BANK 9E

CODIAK PRAIRIE FIRE RKW 14J PRAIRIE HILL GEM 38G HWY.4 SPECKLE PARK 20K CODIAK RKW 08J

BW: 88 lbs.

**Female** Percentage: 100%

Polled: PP Coat Colour: ED / ED

Myostatin: Non-Carrier

QualifiedCAN/USA/AUS/NZ **Consigned by INC Cattle Company** 