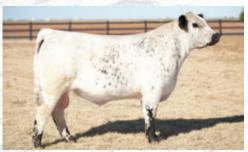

Polled: PP Coat Colour: ED / ED Myos

Myostatin: Carrier

A bull like INC Talladega 11J comes around once in a lifetime!! He is hands down the finest calf to ever come out of the INC program. He was Champion Speckle Park in the Jackpot Bull Show, Champion Bull Calf & Grand Champion Bull at the 2021 Manitoba AgEx as well as Legends of the Fall Speckle Park Champion & Bull Calf Champion at 2021 FarmFair - 11J has every breed taking notice.

This performance bull has an ass two axe handles wide, a top like an airport runway and more rib than a Louisiana BBQ. Beautiful extension and very smooth, Talladega's high end frame score ensures he will mature into one of the biggest bulls in the breed. The time has come for a bull like 11J.

INC Cattle Company are offering a 50% share in INC Talladega 113 which includes the exclusive Canadian, Australian, New Zealand and South American rights. INC will walk 113 and will continue to campaign this incredible bull for the new owners. The breed needs this bull!