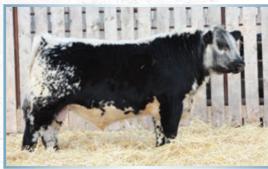

#### INC TALLADEGA 11J

-[CAN]13078- PB INC 11J

January 1, 2021

CODIAK OH MY GOSH GNK 60A OUTBACK JOEY 25D

RIVER HILL 54Z BELLA-JOY 25B

STAR BANK LACERTA 68L
SPOTS 'N SPROUTS 3R

POTS 'N SPROUTS 3R

SPOTS'N SPROUTS 5J

Polled: PP Coat Colour: ED / ED Myos

Myostatin: Carrier

A bull like INC Talladega 11J comes around once in a lifetime!! He is hands down the finest calf to ever come out of the INC program. He was Champion Speckle Park in the Jackpot Bull Show, Champion Bull Calf & Grand Champion Bull at the 2021 Manitoba AgEx as well as Legends of the Fall Speckle Park Champion & Bull Calf Champion at 2021 FarmFair - 11J has every breed taking notice.

This performance bull has an ass two axe handles wide, a top like an airport runway and more rib than a Louisiana BBQ. Beautiful extension and very smooth, Talladega's high end frame score ensures he will mature into one of the biggest bulls in the breed. The time has come for a bull like 11J.

INC Cattle Company are offering a 50% share in INC Talladega 113 which includes the exclusive Canadian, Australian, New Zealand and South American rights. INC will walk 113 and will continue to campaign this incredible bull for the new owners. The breed needs this bull!